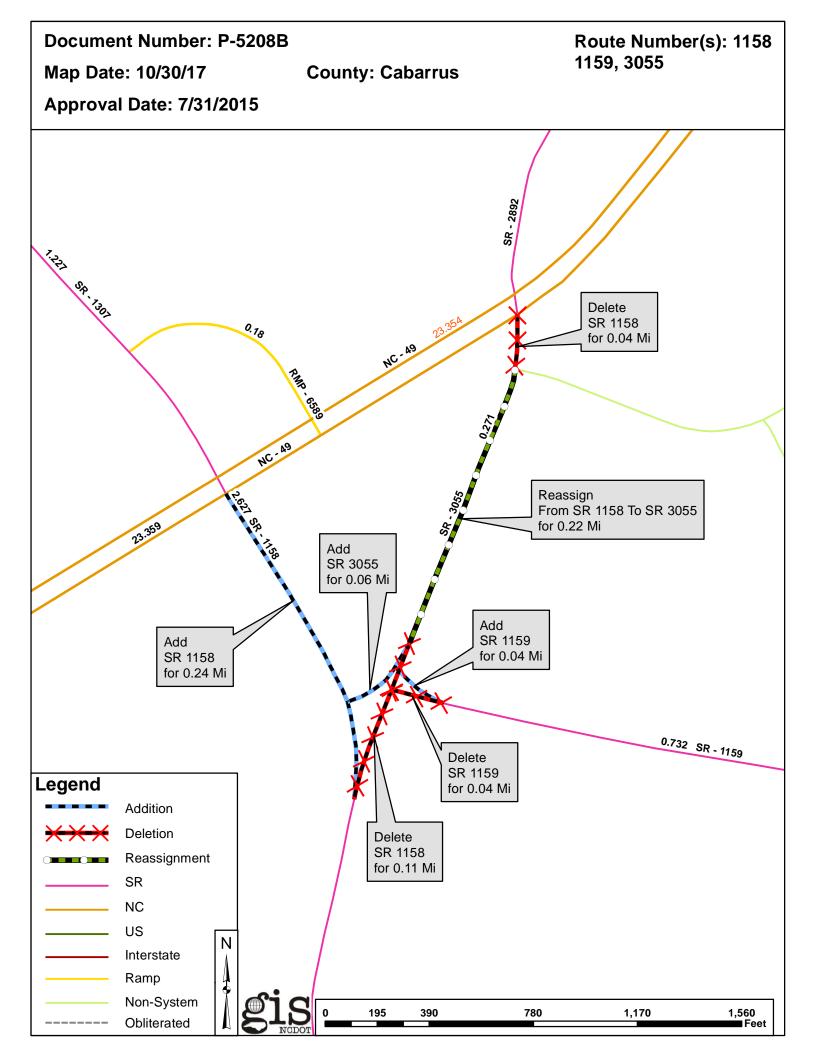

| <b>Document Number</b> | County   | Approval Date |  |
|------------------------|----------|---------------|--|
| P-5208B                | CABARRUS | 7/31/2015     |  |

Questions or comments about changes should be referred to the GIS Help Desk at GISHelp@ncdot.gov. Thank you for your assistance.

## 2017 ROAD SYSTEM CHANGES

| TIP     | COUNTY   | APPROVAL<br>DATE | NEW<br>ROUTE | EXISTING<br>ROUTE | STREET<br>NAME | LENGTH (miles) | TYPE OF CHANGE                           | REMARKS<br>(See Attached Map) |
|---------|----------|------------------|--------------|-------------------|----------------|----------------|------------------------------------------|-------------------------------|
| P-5208B | CABARRUS | 7/31/2015        | SR 3055      | SR 1158           |                | 0.22           | REASSIGNMENT<br>VIA<br>TIP               | MAP , SEGMENT                 |
| P-5208B | CABARRUS | 7/31/2015        |              | SR 1159           |                | 0.04           | SYSTEM ADDITION - EXISTING<br>VIA<br>TIP | MAP , SEGMENT                 |
| P-5208B | CABARRUS | 7/31/2015        |              | SR 1158           |                | 0.24           | SYSTEM ADDITION - EXISTING<br>VIA<br>TIP | MAP , SEGMENT                 |
| P-5208B | CABARRUS | 7/31/2015        | SR 3055      |                   |                | 0.06           | SYSTEM ADDITION - NEW<br>VIA<br>TIP      | MAP , SEGMENT                 |
| P-5208B | CABARRUS | 7/31/2015        |              | SR 1159           |                | 0.04           | SYSTEM DELETION<br>VIA<br>TIP            | MAP , SEGMENT                 |
| P-5208B | CABARRUS | 7/31/2015        |              | SR 1158           |                | 0.15           | SYSTEM DELETION<br>VIA<br>TIP            | MAP , SEGMENT                 |