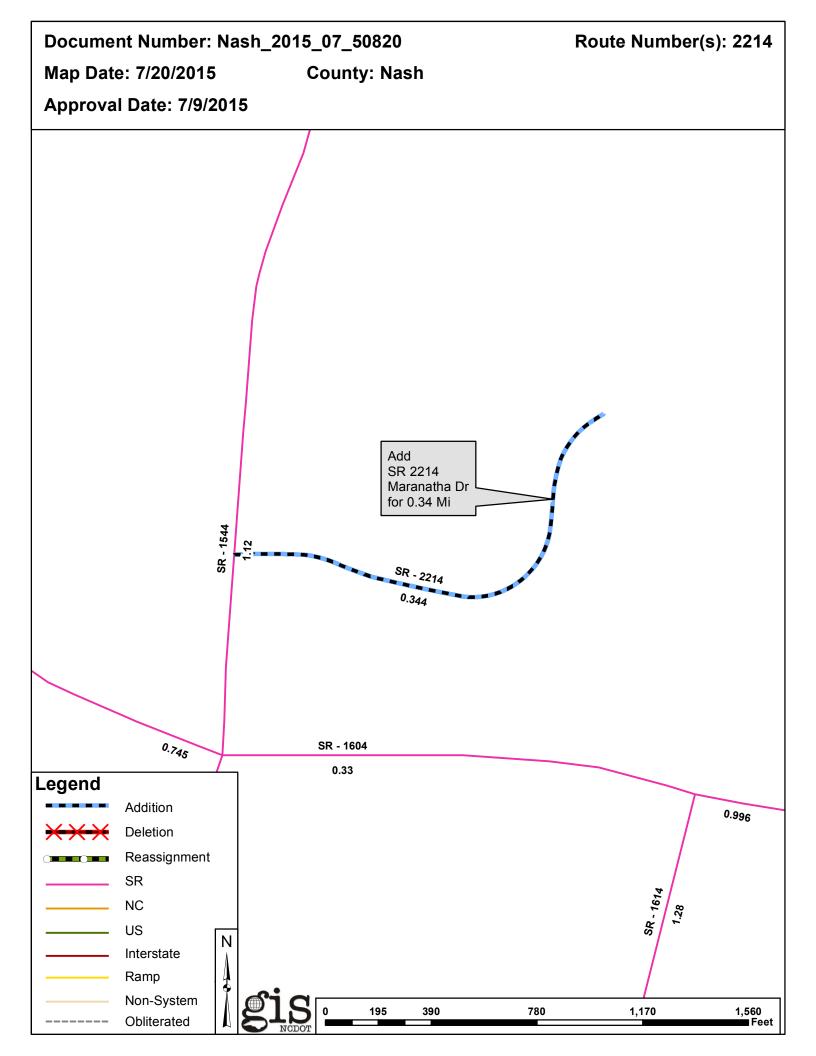

| PETITION           | County | <b>Approval Date</b> |  |
|--------------------|--------|----------------------|--|
| NASH_2015_07_50820 | NASH   | 7/9/2015             |  |

Inquiries about changes should be referred to the GIS Help Desk at GISHelp@ncdot.gov. Thank you for your assistance.

## 2015 ROAD SYSTEM CHANGES

| _ | PETITION           | COUNTY | APPROVAL<br>DATE | ROUTE<br>NUMBER | PORTION<br>REASSIGNED TO | STREET<br>NAME | LENGTH<br>(miles) | TYPE OF CHANGE                     | <b>REMARKS</b><br>(See Attached 1 |
|---|--------------------|--------|------------------|-----------------|--------------------------|----------------|-------------------|------------------------------------|-----------------------------------|
|   | NASH_2015_07_50820 | NASH   | 7/9/2015         | SR 2214         |                          | MARANATHA DR   | 0.34              | SYSTEM ADDITION<br>VIA<br>PETITION |                                   |