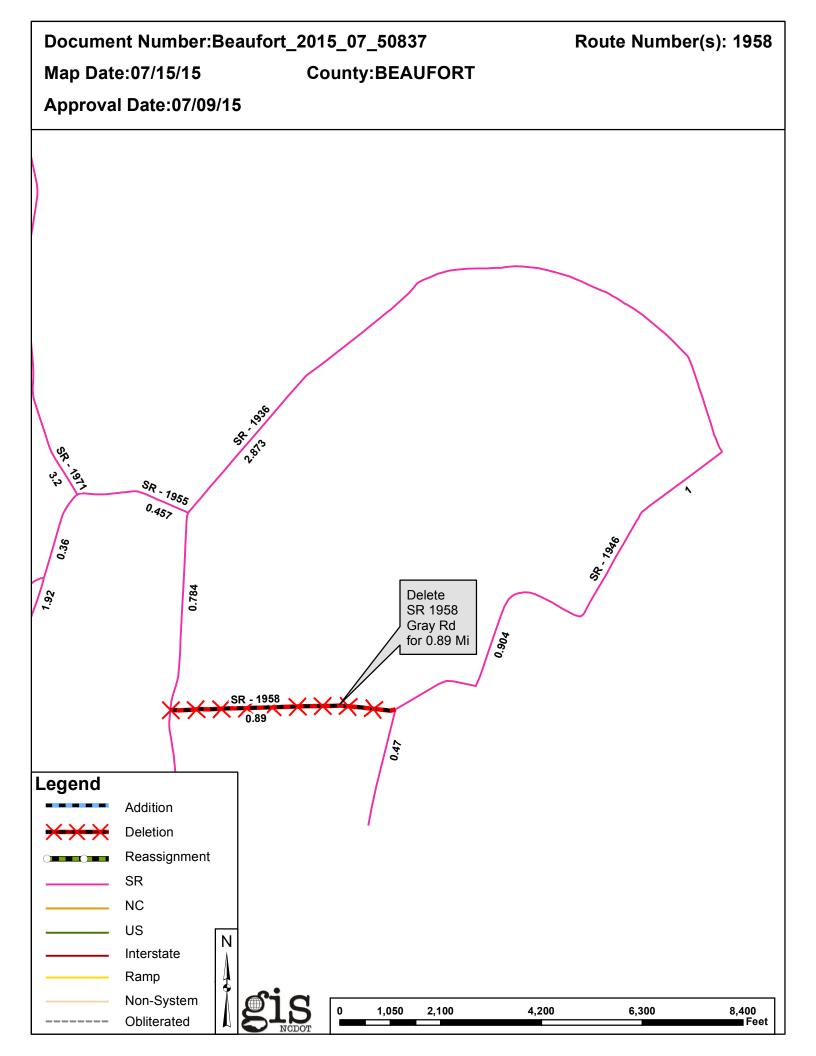

| PETITION |                        | County   | <b>Approval Date</b> |  |
|----------|------------------------|----------|----------------------|--|
|          | BEAUFORT_2015_07_50837 | BEAUFORT | 7/9/2015             |  |

## 2015 ROAD SYSTEM CHANGES

| PETITION               | COUNTY   | APPROVAL<br>DATE | ROUTE<br>NUMBER | PORTION<br>REASSIGNED TO | STREET<br>NAME | LENGTH<br>(miles) | TYPE OF CHANGE                     | REMARKS<br>(See Attached Map) |
|------------------------|----------|------------------|-----------------|--------------------------|----------------|-------------------|------------------------------------|-------------------------------|
| BEAUFORT_2015_07_50837 | BEAUFORT | 7/9/2015         | SR 1958         |                          | GRAY RD        | 0.89              | SYSTEM DELETION<br>VIA<br>PETITION |                               |