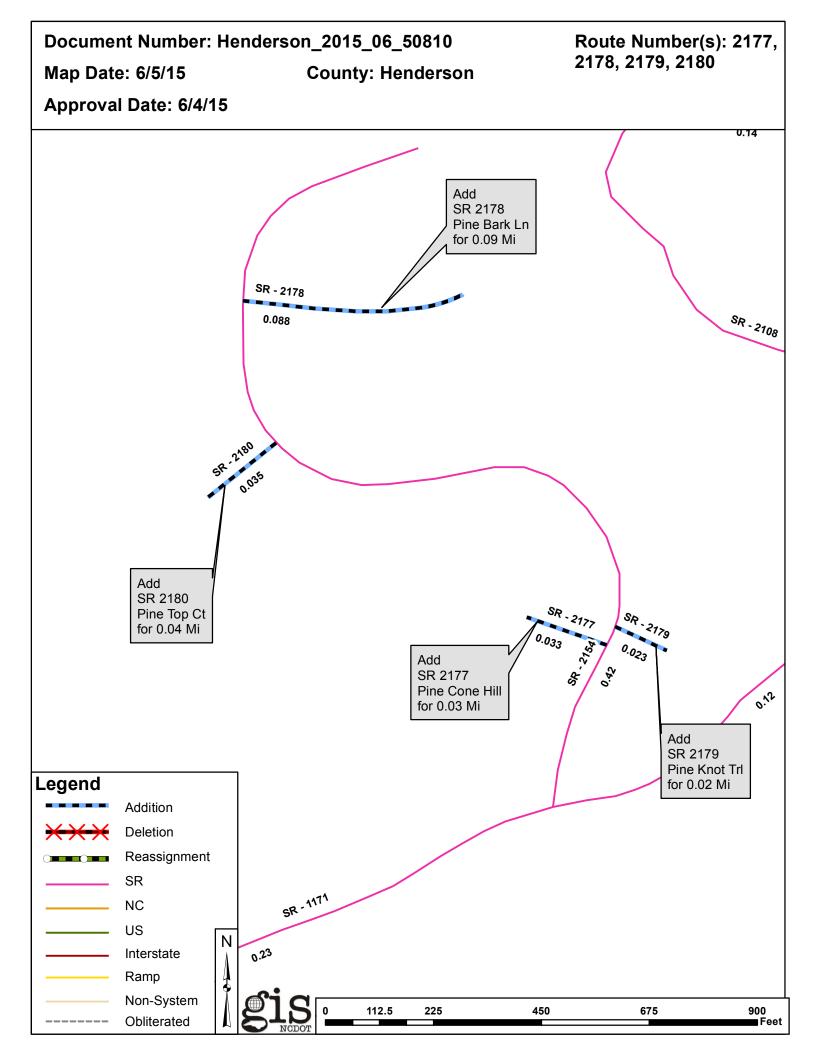

## 2015 ROAD SYSTEM CHANGES

| PETITION                    | COUNTY    | APPROVAL<br>DATE | ROUTE<br>NUMBER | PORTION<br>REASSIGNED TO | STREET<br>NAME | LENGTH<br>(miles) | TYPE OF CHANGE                     | REMARKS<br>(See Attached Map) |
|-----------------------------|-----------|------------------|-----------------|--------------------------|----------------|-------------------|------------------------------------|-------------------------------|
| HENDERSON_2015_06_508<br>10 | HENDERSON | 6/4/2015         | SR 2180         |                          | PINE TOP CT    | 0.04              | SYSTEM ADDITION<br>VIA<br>PETITION |                               |
| HENDERSON_2015_06_508<br>10 | HENDERSON | 6/4/2015         | SR 2179         |                          | PINE KNOT TRL  | 0.02              | SYSTEM ADDITION<br>VIA<br>PETITION |                               |
| HENDERSON_2015_06_508<br>10 | HENDERSON | 6/4/2015         | SR 2178         |                          | PINE BARK LN   | 0.09              | SYSTEM ADDITION<br>VIA<br>PETITION |                               |
| HENDERSON_2015_06_508<br>10 | HENDERSON | 6/4/2015         | SR 2177         |                          | PINE CONE HILL | 0.03              | SYSTEM ADDITION<br>VIA<br>PETITION |                               |