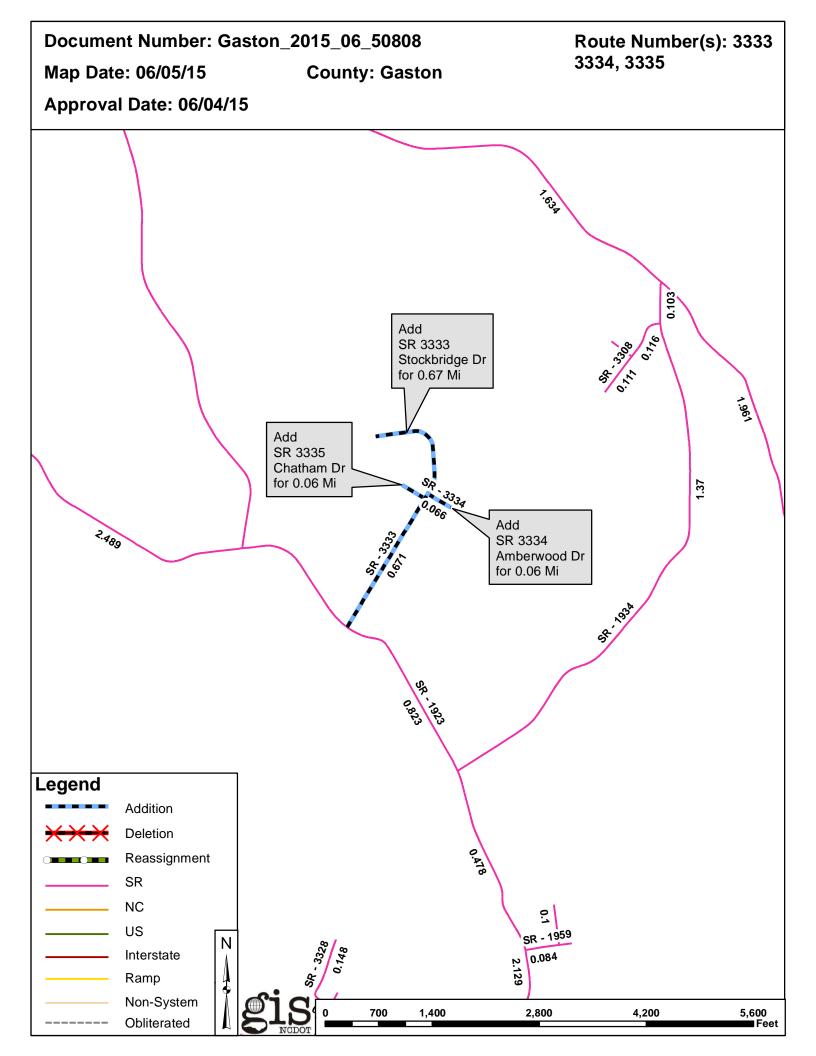

| PETITION |                      | County | <b>Approval Date</b> |  |
|----------|----------------------|--------|----------------------|--|
|          | GASTON_2015_06_50808 | GASTON | 6/4/2015             |  |

## 2015 ROAD SYSTEM CHANGES

| PETITION             | COUNTY | APPROVAL<br>DATE | ROUTE<br>NUMBER | PORTION<br>REASSIGNED TO | STREET<br>NAME | LENGTH (miles) | TYPE OF CHANGE                     | REMARKS<br>(See Attached Map) |
|----------------------|--------|------------------|-----------------|--------------------------|----------------|----------------|------------------------------------|-------------------------------|
| GASTON_2015_06_50808 | GASTON | 6/4/2015         | SR 3335         |                          | CHATHAM DR     | 0.06           | SYSTEM ADDITION<br>VIA<br>PETITION |                               |
| GASTON_2015_06_50808 | GASTON | 6/4/2015         | SR 3334         |                          | AMBERWOOD DR   | 0.06           | SYSTEM ADDITION<br>VIA<br>PETITION |                               |
| GASTON_2015_06_50808 | GASTON | 6/4/2015         | SR 3333         |                          | STOCKBRIDGE DR | 0.67           | SYSTEM ADDITION<br>VIA<br>PETITION |                               |