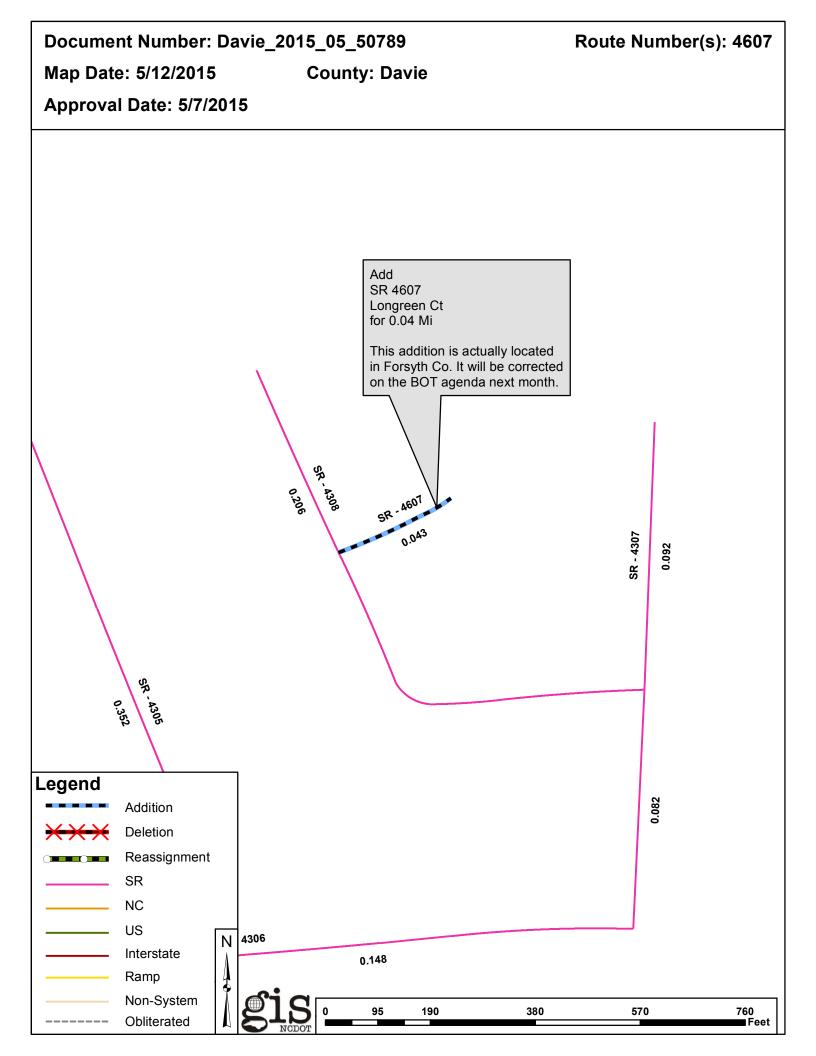

| PETITION            | County | <b>Approval Date</b> |  |  |
|---------------------|--------|----------------------|--|--|
| DAVIE_2015_05_50789 | DAVIE  | 5/7/2015             |  |  |

Inquiries about changes should be referred to the GIS Help Desk at GISHelp@ncdot.gov. Thank you for your assistance.

## 2015 ROAD SYSTEM CHANGES

| - | PETITION            | COUNTY | APPROVAL<br>DATE | ROUTE<br>NUMBER | PORTION<br>REASSIGNED TO | STREET<br>NAME | LENGTH<br>(miles) | TYPE OF CHANGE                     | <b>REMARKS</b><br>(See Attached 1 |
|---|---------------------|--------|------------------|-----------------|--------------------------|----------------|-------------------|------------------------------------|-----------------------------------|
|   | DAVIE_2015_05_50789 | DAVIE  | 5/7/2015         | SR 4607         |                          | LONGREEN CT    | 0.04              | SYSTEM ADDITION<br>VIA<br>PETITION |                                   |