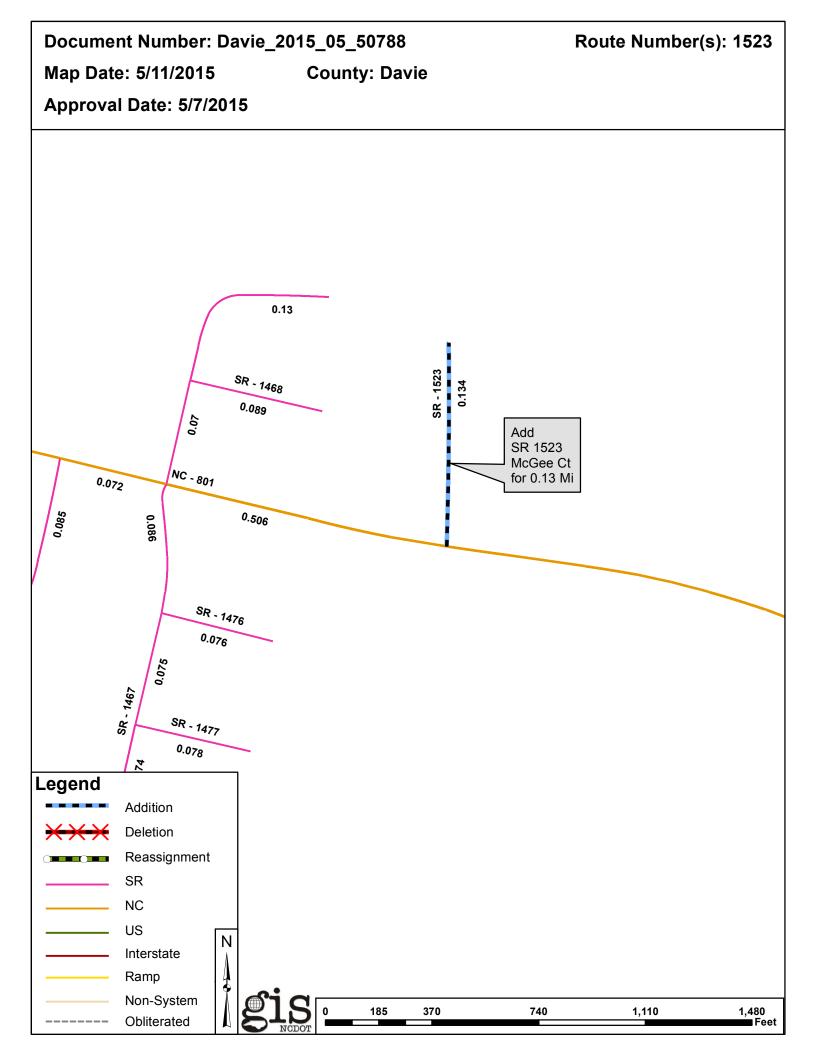

| PETITION            | County | <b>Approval Date</b> |  |  |
|---------------------|--------|----------------------|--|--|
| DAVIE_2015_05_50788 | DAVIE  | 5/7/2015             |  |  |

Inquiries about changes should be referred to the GIS Help Desk at GISHelp@ncdot.gov. Thank you for your assistance.

## 2015 ROAD SYSTEM CHANGES

| - | PETITION            | COUNTY | APPROVAL<br>DATE | ROUTE<br>NUMBER | PORTION<br>REASSIGNED TO | STREET<br>NAME | LENGTH<br>(miles) | TYPE OF CHANGE                     | <b>REMARKS</b><br>(See Attached 1 |
|---|---------------------|--------|------------------|-----------------|--------------------------|----------------|-------------------|------------------------------------|-----------------------------------|
|   | DAVIE_2015_05_50788 | DAVIE  | 5/7/2015         | SR 1523         |                          | MCGEE CT       | 0.13              | SYSTEM ADDITION<br>VIA<br>PETITION |                                   |