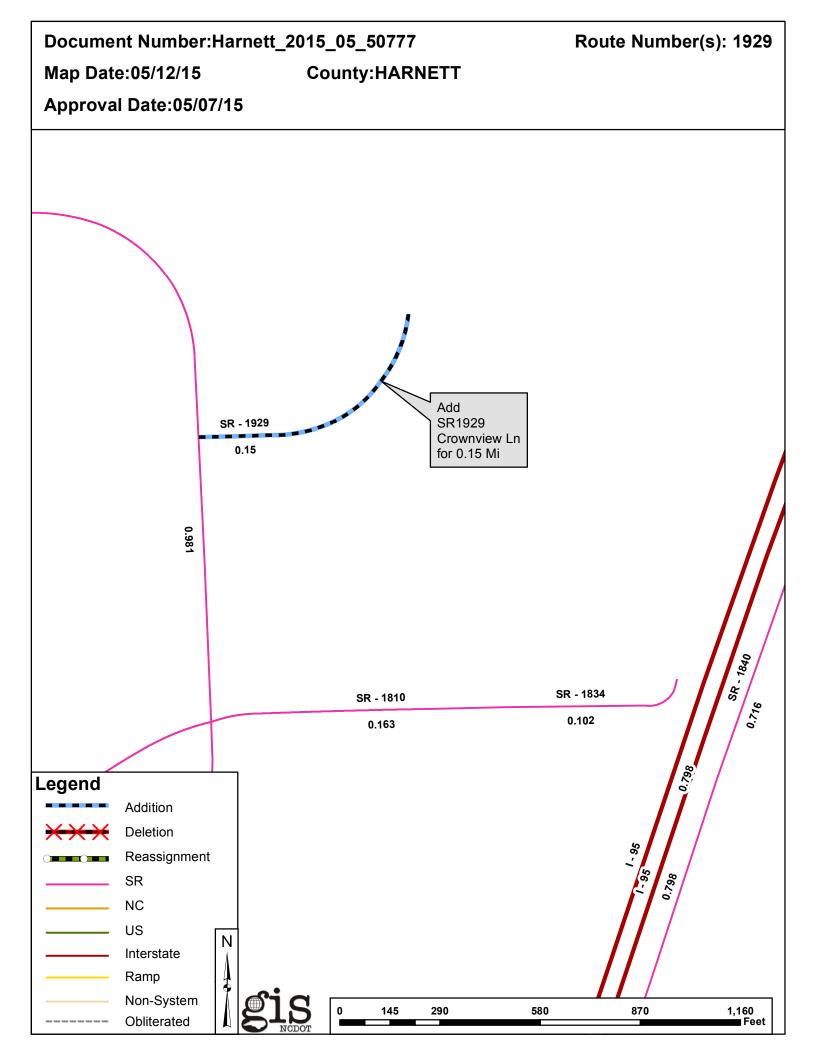

| PETITION              | County  | <b>Approval Date</b> |  |
|-----------------------|---------|----------------------|--|
| HARNETT_2015_05_50777 | HARNETT | 5/7/2015             |  |

Inquiries about changes should be referred to the GIS Help Desk at GISHelp@ncdot.gov. Thank you for your assistance.

## 2015 ROAD SYSTEM CHANGES

| PETITION              | COUNTY  | APPROVAL<br>DATE | ROUTE<br>NUMBER | PORTION<br>REASSIGNED TO | STREET<br>NAME | LENGTH<br>(miles) | TYPE OF CHANGE                     | REMARKS<br>(See Attached Map) |
|-----------------------|---------|------------------|-----------------|--------------------------|----------------|-------------------|------------------------------------|-------------------------------|
| HARNETT_2015_05_50777 | HARNETT | 5/7/2015         | SR 1929         |                          | CROWNVIEW LN   | 0.15              | SYSTEM ADDITION<br>VIA<br>PETITION |                               |