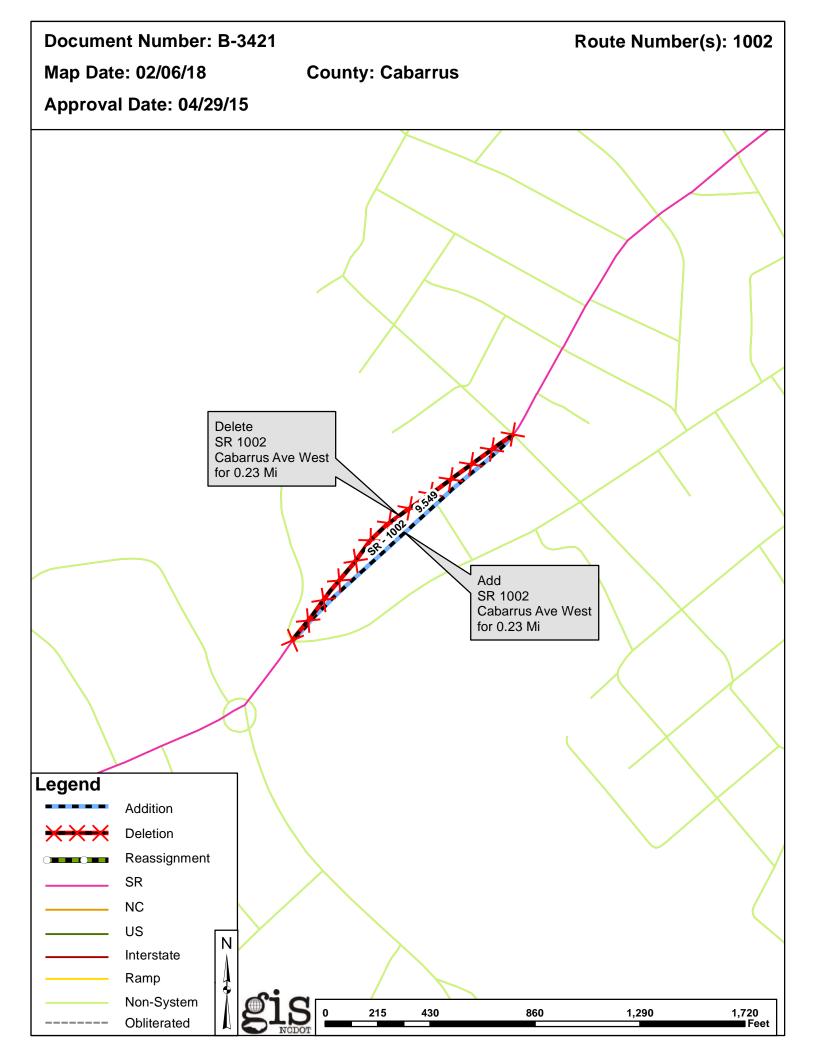

| <b>Document Number</b> | County   | <b>Approval Date</b> |  |  |
|------------------------|----------|----------------------|--|--|
| B-3421                 | CABARRUS | 4/29/2015            |  |  |

## 2018 ROAD SYSTEM CHANGES

| TIP    | COUNTY   | APPROVAL<br>DATE | NEW<br>ROUTE | EXISTING<br>ROUTE | STREET<br>NAME       | LENGTH<br>(miles) | TYPE OF CHANGE                      | REMARKS<br>(See Attached Map) |
|--------|----------|------------------|--------------|-------------------|----------------------|-------------------|-------------------------------------|-------------------------------|
| B-3421 | CABARRUS | 4/29/2015        | SR 1002      |                   | CABARRUS AVE<br>WEST | 0.23              | SYSTEM ADDITION - NEW<br>VIA<br>TIP | MAP , SEGMENT                 |
| B-3421 | CABARRUS | 4/29/2015        |              | SR 1002           | CABARRUS AVE<br>WEST | 0.23              | SYSTEM DELETION<br>VIA<br>TIP       | MAP , SEGMENT                 |