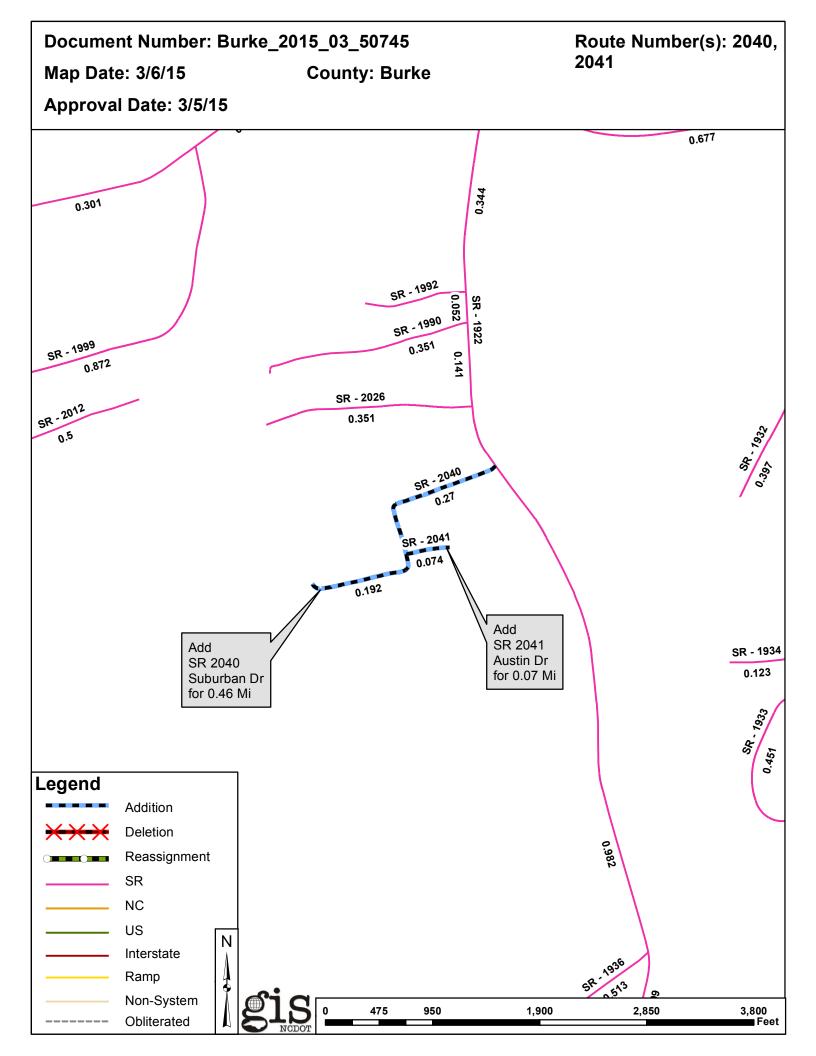

## 2015 ROAD SYSTEM CHANGES

| PETITION            | COUNTY | APPROVAL<br>DATE | ROUTE<br>NUMBER | PORTION<br>REASSIGNED TO | STREET<br>NAME | LENGTH<br>(miles) | TYPE OF CHANGE                     | REMARKS<br>(See Attached Map) |
|---------------------|--------|------------------|-----------------|--------------------------|----------------|-------------------|------------------------------------|-------------------------------|
| BURKE_2015_03_50745 | BURKE  | 3/5/2015         | SR 2041         |                          | AUSTIN DR      | 0.07              | SYSTEM ADDITION<br>VIA<br>PETITION |                               |
| BURKE_2015_03_50745 | BURKE  | 3/5/2015         | SR 2040         |                          | SUBURBAN DR    | 0.46              | SYSTEM ADDITION<br>VIA<br>PETITION |                               |