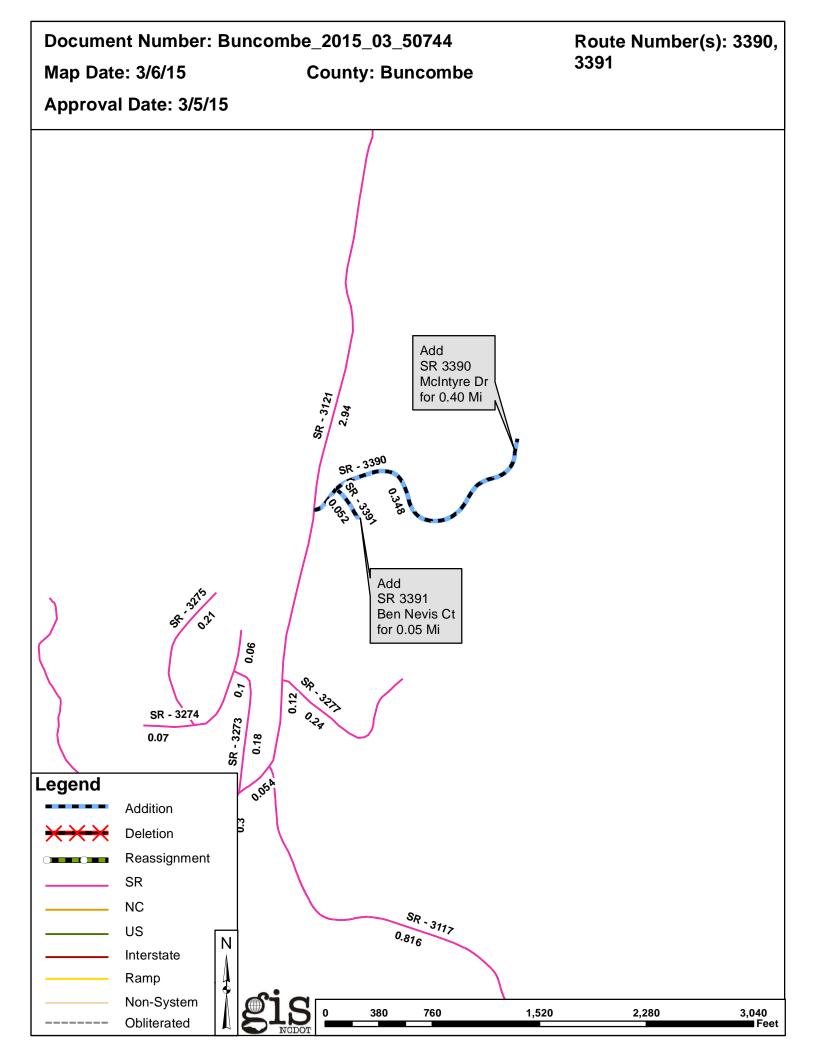

| PETITION               | County   | <b>Approval Date</b> |  |
|------------------------|----------|----------------------|--|
| BUNCOMBE_2015_03_50744 | BUNCOMBE | 3/5/2015             |  |

Inquiries about changes should be referred to the GIS Help Desk at (919) 707-2152. Thank you for your assistance.

## 2015 ROAD SYSTEM CHANGES

| PETITION                   | COUNTY   | APPROVAL<br>DATE | ROUTE<br>NUMBER | PORTION<br>REASSIGNED TO | STREET<br>NAME | LENGTH (miles) | TYPE OF CHANGE                     | REMARKS<br>(See Attached Map) |
|----------------------------|----------|------------------|-----------------|--------------------------|----------------|----------------|------------------------------------|-------------------------------|
| BUNCOMBE_2015_03_5074<br>4 | BUNCOMBE | 3/5/2015         | SR 3391         |                          | BEN NEVIS CT   | 0.05           | SYSTEM ADDITION<br>VIA<br>PETITION |                               |
| BUNCOMBE_2015_03_5074<br>4 | BUNCOMBE | 3/5/2015         | SR 3390         |                          | MCINTYRE DR    | 0.40           | SYSTEM ADDITION<br>VIA<br>PETITION |                               |