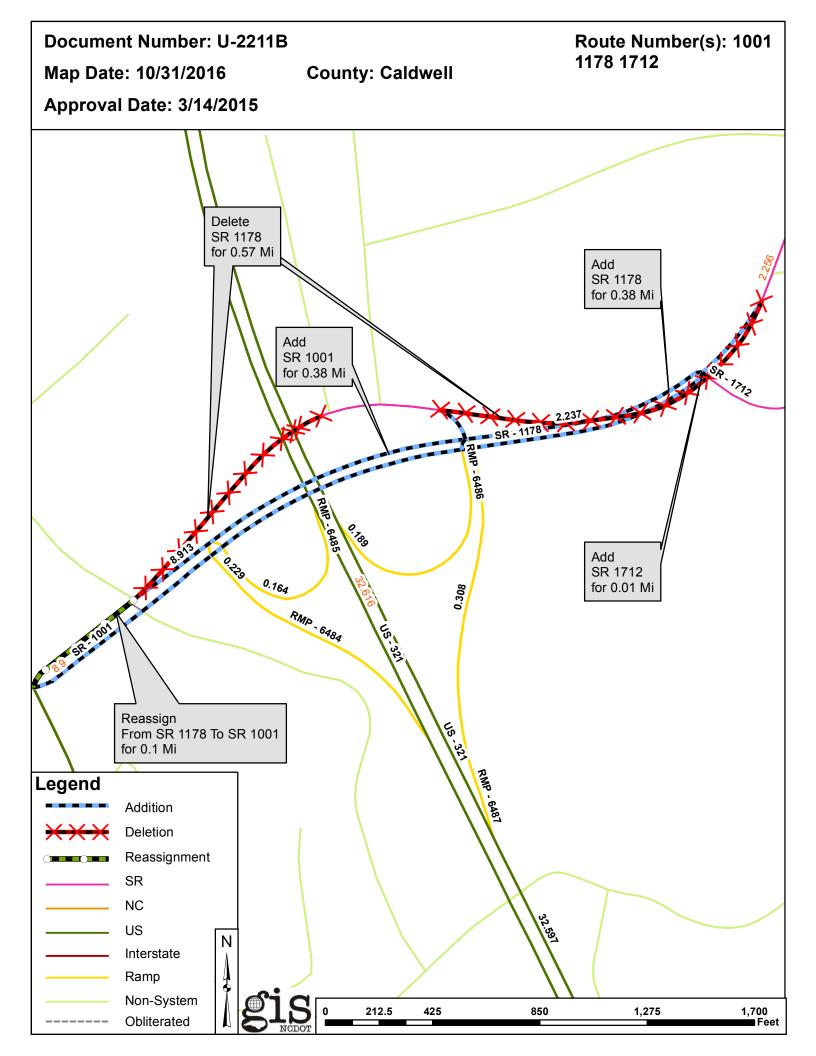

| <b>Document Number</b> | County   | <b>Approval Date</b> |  |
|------------------------|----------|----------------------|--|
| U-2211B                | CALDWELL | 3/14/2015            |  |

Questions or comments about changes should be referred to the GIS Help Desk at GISHelp@ncdot.gov. Thank you for your assistance.

## 2016 ROAD SYSTEM CHANGES

| TIP     | COUNTY   | APPROVAL<br>DATE | NEW<br>ROUTE | EXISTING<br>ROUTE | STREET<br>NAME | LENGTH (miles) | TYPE OF CHANGE                           | REMARKS<br>(See Attached Ma |
|---------|----------|------------------|--------------|-------------------|----------------|----------------|------------------------------------------|-----------------------------|
| U-2211B | CALDWELL | 3/14/2015        | SR 1001      | SR 1178           |                | 0.10           | REASSIGNMENT<br>VIA<br>TIP               | MAP , SEGMEN                |
| U-2211B | CALDWELL | 3/14/2015        |              | SR 1712           |                | 0.01           | SYSTEM ADDITION - EXISTING<br>VIA<br>TIP | MAP , SEGMEN                |
| U-2211B | CALDWELL | 3/14/2015        |              | SR 1178           |                | 0.38           | SYSTEM ADDITION - EXISTING<br>VIA<br>TIP | MAP , SEGMEN                |
| U-2211B | CALDWELL | 3/14/2015        |              | SR 1001           |                | 0.38           | SYSTEM ADDITION - EXISTING<br>VIA<br>TIP | MAP , SEGMEN                |
| U-2211B | CALDWELL | 3/14/2015        |              | SR 1178           |                | 0.57           | SYSTEM DELETION<br>VIA<br>TIP            | MAP , SEGMEN                |