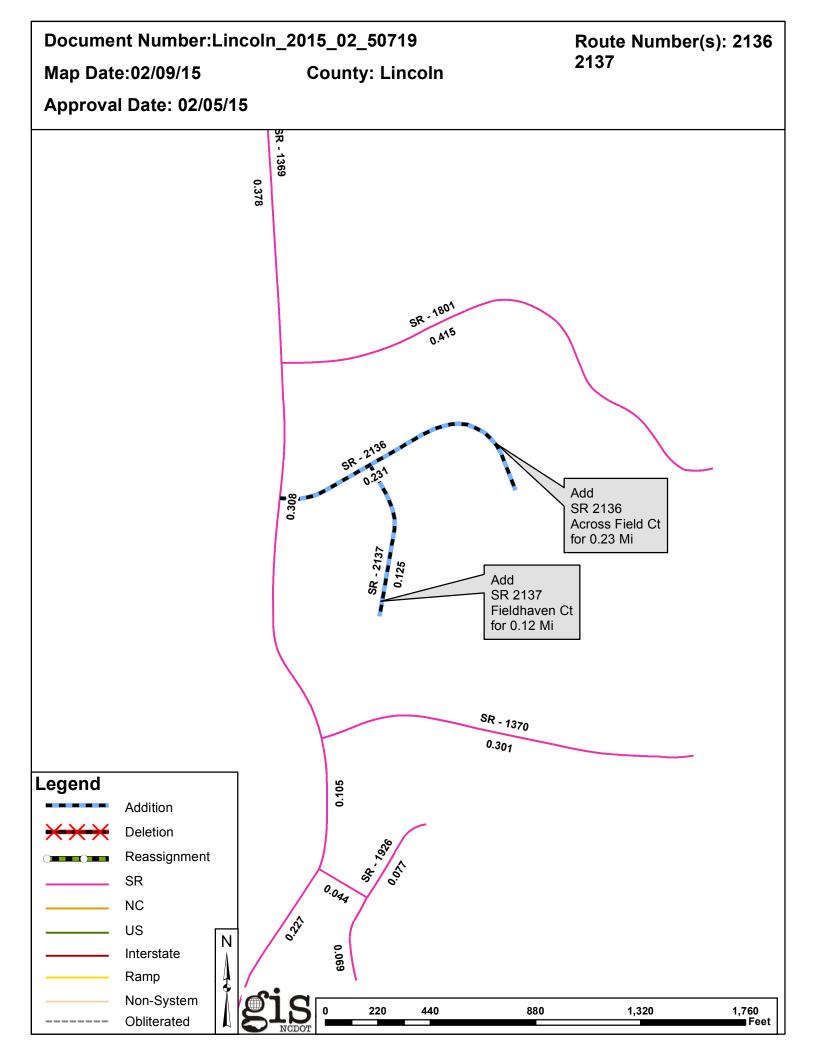

## 2015 ROAD SYSTEM CHANGES

| PETITION              | COUNTY  | APPROVAL<br>DATE | ROUTE<br>NUMBER | PORTION<br>REASSIGNED TO | STREET<br>NAME  | LENGTH (miles) | TYPE OF CHANGE                     | REMARKS<br>(See Attached Map) |
|-----------------------|---------|------------------|-----------------|--------------------------|-----------------|----------------|------------------------------------|-------------------------------|
| LINCOLN_2015_02_50719 | LINCOLN | 2/5/2015         | SR 2137         |                          | FIELDHAVEN CT   | 0.12           | SYSTEM ADDITION<br>VIA<br>PETITION |                               |
| LINCOLN_2015_02_50719 | LINCOLN | 2/5/2015         | SR 2136         |                          | ACROSS FIELD CT | 0.23           | SYSTEM ADDITION<br>VIA<br>PETITION |                               |