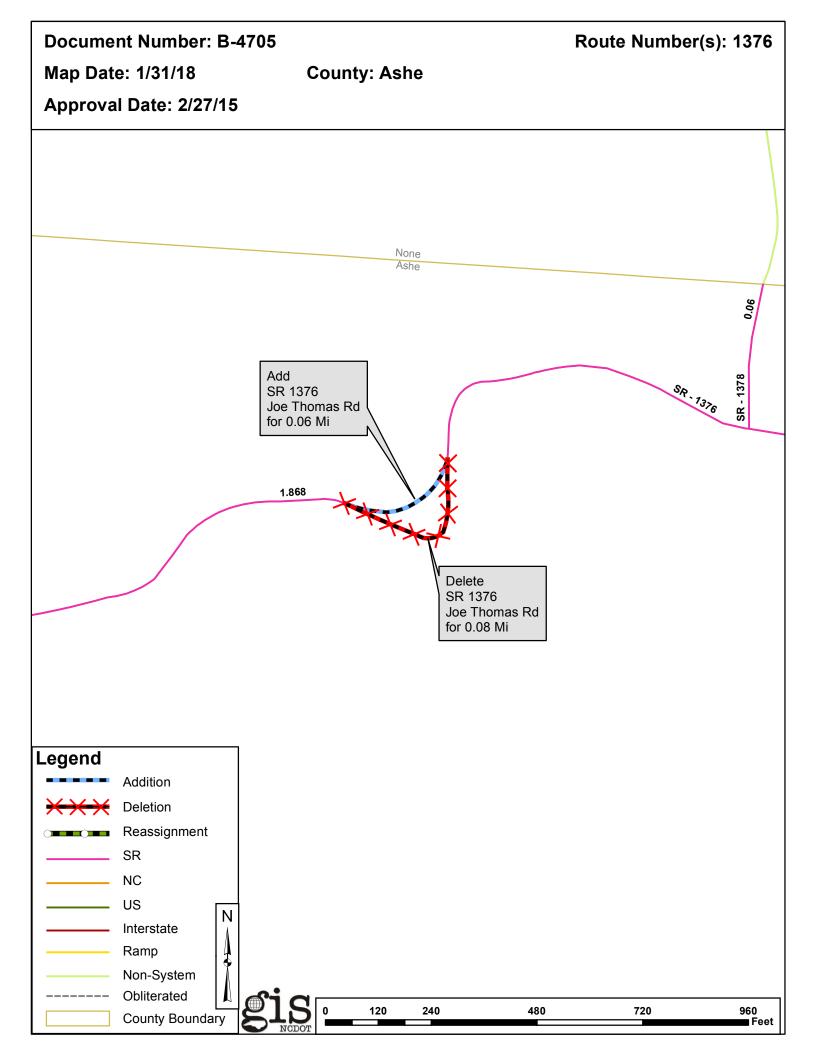

| <b>Document Number</b> | County | <b>Approval Date</b> |  |
|------------------------|--------|----------------------|--|
| B-4705                 | ASHE   | 2/27/2015            |  |

Questions or comments about changes should be referred to the GIS Help Desk at GISHelp@ncdot.gov. Thank you for your assistance.

## 2018 ROAD SYSTEM CHANGES

| TIP    | COUNTY | APPROVAL<br>DATE | NEW<br>ROUTE | EXISTING<br>ROUTE | STREET<br>NAME | LENGTH<br>(miles) | TYPE OF CHANGE                           | REMARKS<br>(See Attached Map) |
|--------|--------|------------------|--------------|-------------------|----------------|-------------------|------------------------------------------|-------------------------------|
| B-4705 | ASHE   | 2/27/2015        |              | SR 1376           | JOE THOMAS RD  | 0.06              | SYSTEM ADDITION - EXISTING<br>VIA<br>TIP | MAP , SEGMENT                 |
| B-4705 | ASHE   | 2/27/2015        |              | SR 1376           | JOE THOMAS RD  | 0.08              | SYSTEM DELETION<br>VIA<br>TIP            | MAP , SEGMENT                 |