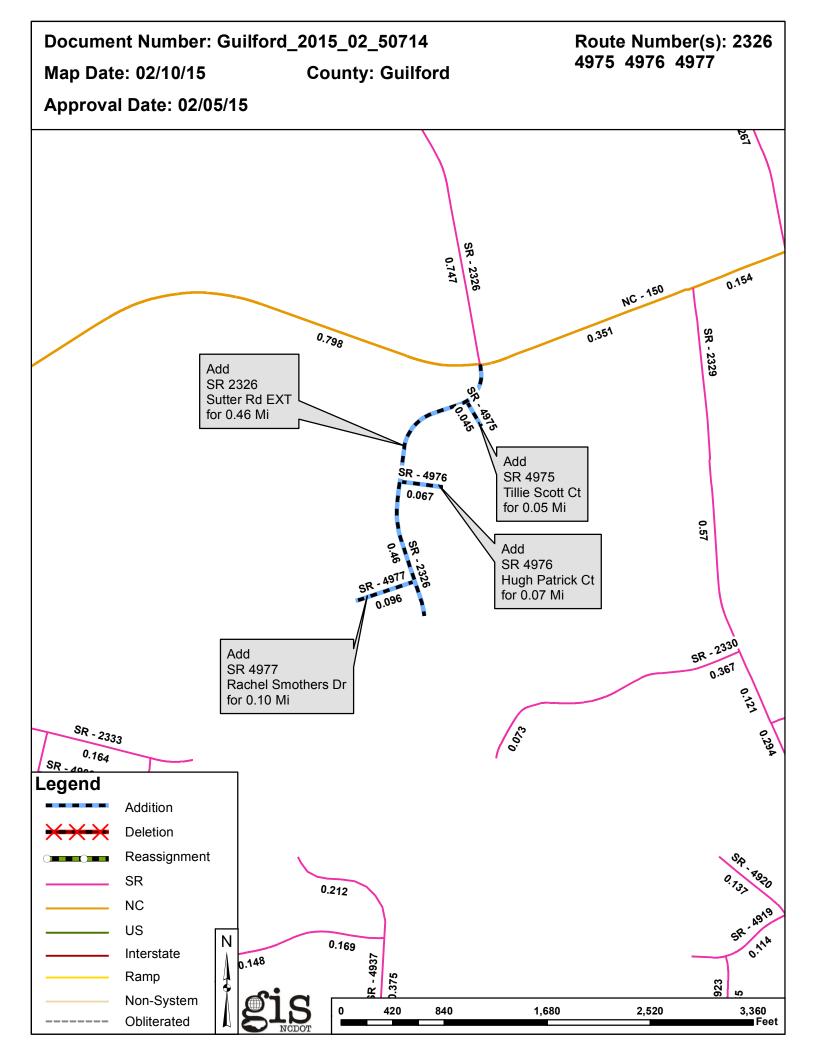

## 2015 ROAD SYSTEM CHANGES

| PETITION               | COUNTY   | APPROVAL DATE | ROUTE<br>NUMBER | PORTION<br>REASSIGNED | STREET<br>NAME        | LENGTH (miles) | TYPE OF CHANGE                     | REMARKS<br>(See Attached Map) |
|------------------------|----------|---------------|-----------------|-----------------------|-----------------------|----------------|------------------------------------|-------------------------------|
| GUILFORD_2015_02_50714 | GUILFORD | 2/5/2015      | SR 4977         |                       | RACHEL SMOTHERS<br>DR | 0.10           | SYSTEM ADDITION<br>VIA<br>PETITION |                               |
| GUILFORD_2015_02_50714 | GUILFORD | 2/5/2015      | SR 4976         |                       | HUGH PATRICK CT       | 0.07           | SYSTEM ADDITION<br>VIA<br>PETITION |                               |
| GUILFORD_2015_02_50714 | GUILFORD | 2/5/2015      | SR 4975         |                       | TILLIE SCOTT CT       | 0.05           | SYSTEM ADDITION<br>VIA<br>PETITION |                               |
| GUILFORD_2015_02_50714 | GUILFORD | 2/5/2015      | SR 2326         |                       | SUTTER RD EXT         | 0.46           | SYSTEM ADDITION<br>VIA<br>PETITION |                               |