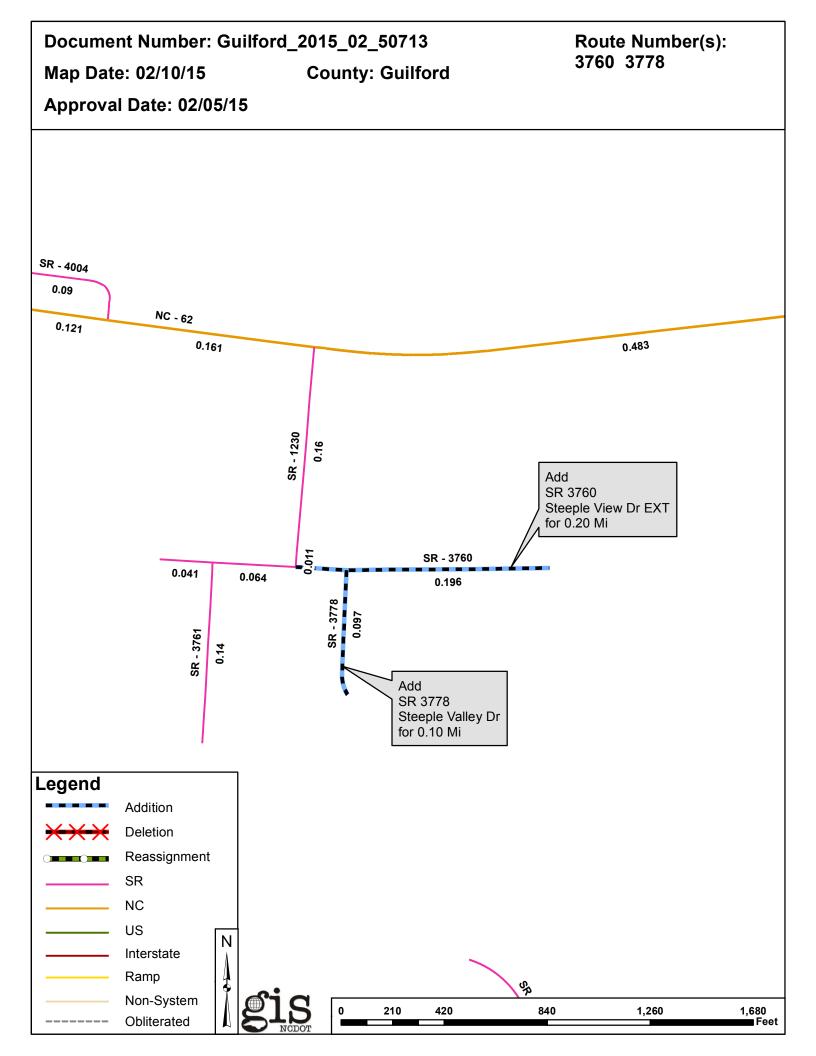

| PETITION               | County   | <b>Approval Date</b> |  |  |
|------------------------|----------|----------------------|--|--|
| GUILFORD_2015_02_50713 | GUILFORD | 2/5/2015             |  |  |

## 2015 ROAD SYSTEM CHANGES

| PETITION               | COUNTY   | APPROVAL<br>DATE | ROUTE<br>NUMBER | PORTION<br>REASSIGNED | STREET<br>NAME         | LENGTH (miles) | TYPE OF CHANGE                     | REMARKS<br>(See Attached Map) |
|------------------------|----------|------------------|-----------------|-----------------------|------------------------|----------------|------------------------------------|-------------------------------|
| GUILFORD_2015_02_50713 | GUILFORD | 2/5/2015         | SR 3778         |                       | STEEPLE VALLEY DR      | 0.10           | SYSTEM ADDITION<br>VIA<br>PETITION |                               |
| GUILFORD_2015_02_50713 | GUILFORD | 2/5/2015         | SR 3760         |                       | STEEPLE VIEW DR<br>EXT | 0.20           | SYSTEM ADDITION<br>VIA<br>PETITION |                               |