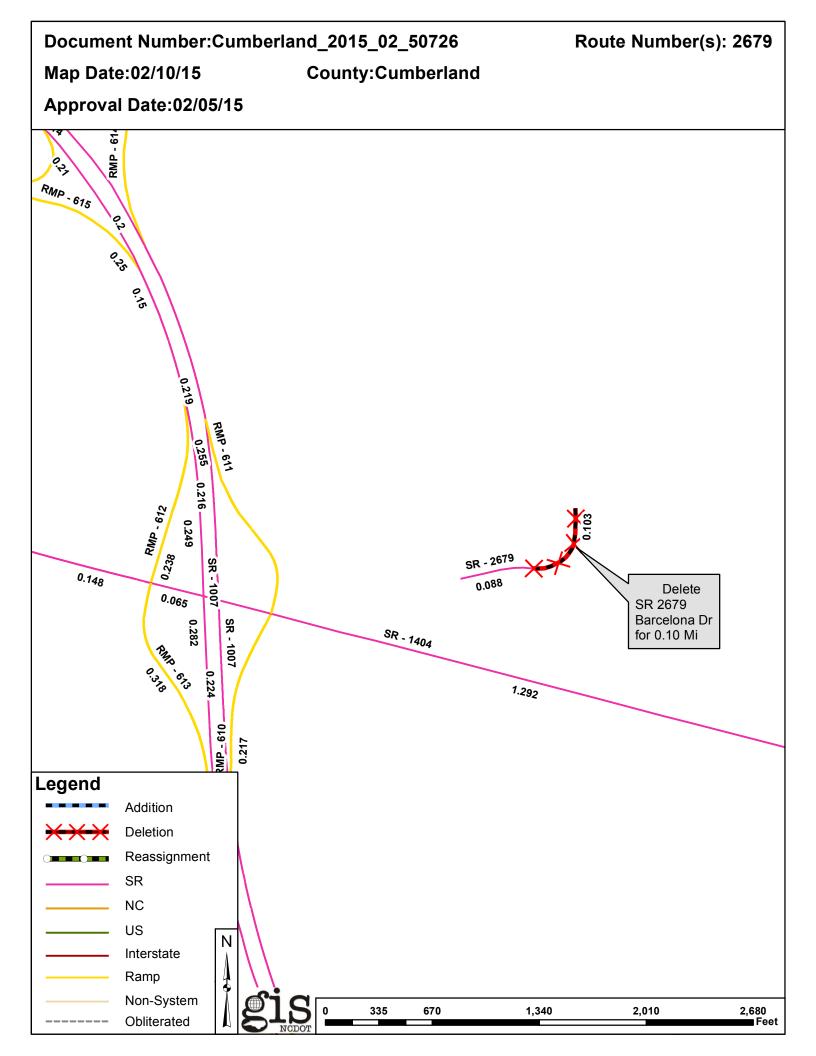

| PETITION                 | County     | <b>Approval Date</b> |   |
|--------------------------|------------|----------------------|---|
| CUMBERLAND_2015_02_50726 | CUMBERLAND | 2/5/2015             | ĺ |

## 2015 ROAD SYSTEM CHANGES

| PETITION                     | COUNTY     | APPROVAL<br>DATE | ROUTE<br>NUMBER | PORTION<br>REASSIGNED TO | STREET<br>NAME | LENGTH<br>(miles) | TYPE OF CHANGE                     | REMARKS<br>(See Attached Map) |
|------------------------------|------------|------------------|-----------------|--------------------------|----------------|-------------------|------------------------------------|-------------------------------|
| CUMBERLAND_2015_02_50<br>726 | CUMBERLAND | 2/5/2015         | SR 2679         |                          | BARCELONA DR   | 0.10              | SYSTEM DELETION<br>VIA<br>PETITION |                               |