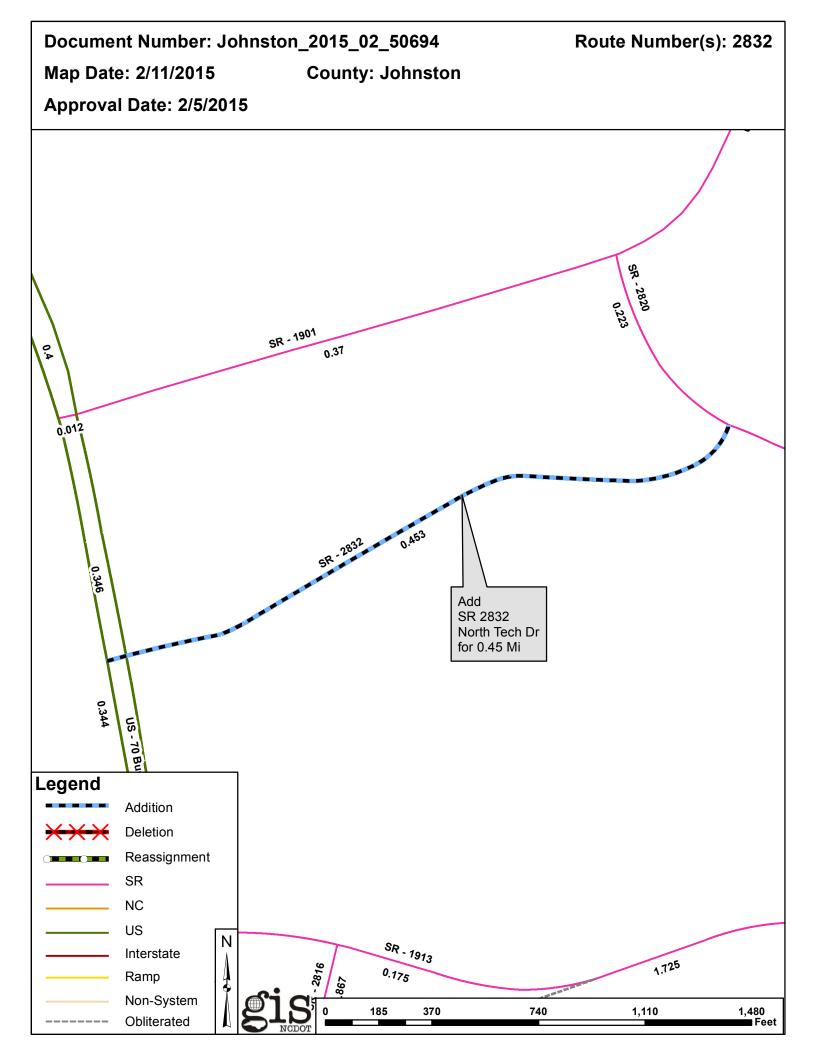

| PETITION               | County   | <b>Approval Date</b> |  |
|------------------------|----------|----------------------|--|
| JOHNSTON_2015_02_50694 | JOHNSTON | 2/5/2015             |  |

Inquiries about changes should be referred to the GIS Help Desk at (919) 707-2152. Thank you for your assistance.

## 2015 ROAD SYSTEM CHANGES

| PETITION               | COUNTY   | APPROVAL<br>DATE | ROUTE<br>NUMBER | PORTION<br>REASSIGNED TO | STREET<br>NAME | LENGTH<br>(miles) | TYPE OF CHANGE                     | <b>REMARKS</b><br>(See Attached 1 |
|------------------------|----------|------------------|-----------------|--------------------------|----------------|-------------------|------------------------------------|-----------------------------------|
| JOHNSTON_2015_02_50694 | JOHNSTON | 2/5/2015         | SR 2832         |                          | NORTH TECH DR  | 0.45              | SYSTEM ADDITION<br>VIA<br>PETITION |                                   |