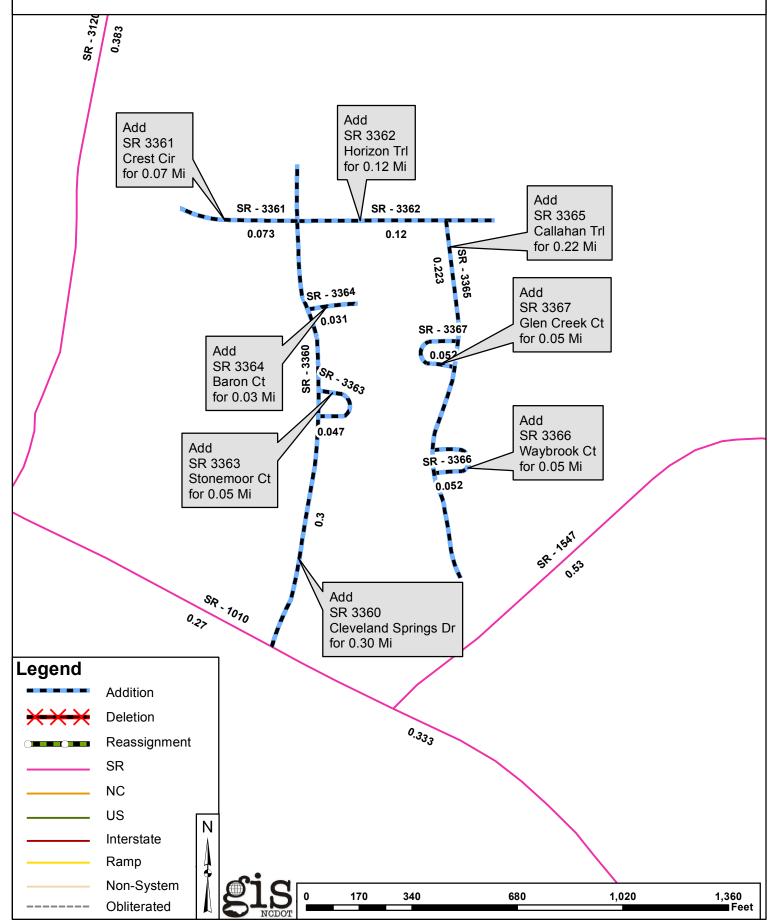

## 2015 ROAD SYSTEM CHANGES

| PETITION               | COUNTY   | APPROVAL<br>DATE | ROUTE<br>NUMBER | PORTION<br>REASSIGNED | STREET<br>NAME          | LENGT<br>H | TYPE OF CHANGE                     | <b>REMARKS</b><br>(See Attached Map) |
|------------------------|----------|------------------|-----------------|-----------------------|-------------------------|------------|------------------------------------|--------------------------------------|
| JOHNSTON_2015_02_50693 | JOHNSTON | 2/5/2015         | SR 3367         |                       | GLEN CREEK CT           | 0.05       | SYSTEM ADDITION<br>VIA<br>PETITION |                                      |
| JOHNSTON_2015_02_50693 | JOHNSTON | 2/5/2015         | SR 3366         |                       | WAYBROOK CT             | 0.05       | SYSTEM ADDITION<br>VIA<br>PETITION |                                      |
| JOHNSTON_2015_02_50693 | JOHNSTON | 2/5/2015         | SR 3365         |                       | CALLAHAN TRL            | 0.22       | SYSTEM ADDITION<br>VIA<br>PETITION |                                      |
| JOHNSTON_2015_02_50693 | JOHNSTON | 2/5/2015         | SR 3364         |                       | BARON CT                | 0.03       | SYSTEM ADDITION<br>VIA<br>PETITION |                                      |
| JOHNSTON_2015_02_50693 | JOHNSTON | 2/5/2015         | SR 3363         |                       | STONEMOOR CIR           | 0.05       | SYSTEM ADDITION<br>VIA<br>PETITION |                                      |
| JOHNSTON_2015_02_50693 | JOHNSTON | 2/5/2015         | SR 3362         |                       | HORIZON TRL             | 0.12       | SYSTEM ADDITION<br>VIA<br>PETITION |                                      |
| JOHNSTON_2015_02_50693 | JOHNSTON | 2/5/2015         | SR 3361         |                       | CREST CIR               | 0.07       | SYSTEM ADDITION<br>VIA<br>PETITION |                                      |
| JOHNSTON_2015_02_50693 | JOHNSTON | 2/5/2015         | SR 3360         |                       | CLEVELAND SPRINGS<br>DR | 0.30       | SYSTEM ADDITION<br>VIA<br>PETITION |                                      |

## Document Number: Johnston\_2015\_02\_50693

Map Date: 2/10/2015

**County: Johnston** 

Route Number(s): 3360 3361 3362 3363 3364 3365 3366 3367

Approval Date: 2/5/2015