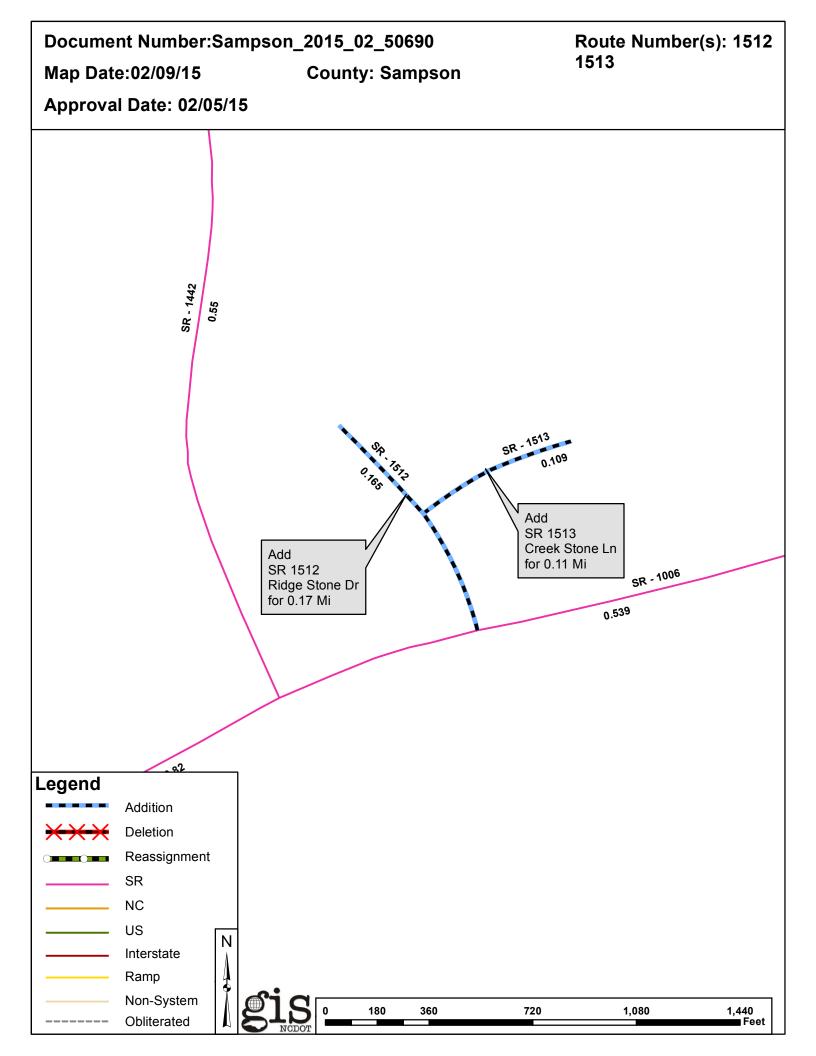

## 2015 ROAD SYSTEM CHANGES

| PETITION              | COUNTY  | APPROVAL<br>DATE | ROUTE<br>NUMBER | PORTION<br>REASSIGNED TO | STREET<br>NAME | LENGTH<br>(miles) | TYPE OF CHANGE                     | REMARKS<br>(See Attached Map) |
|-----------------------|---------|------------------|-----------------|--------------------------|----------------|-------------------|------------------------------------|-------------------------------|
| SAMPSON_2015_02_50690 | SAMPSON | 2/5/2015         | SR 1513         |                          | CREEK STONE LN | 0.11              | SYSTEM ADDITION<br>VIA<br>PETITION |                               |
| SAMPSON_2015_02_50690 | SAMPSON | 2/5/2015         | SR 1512         |                          | RIDGE STONE DR | 0.17              | SYSTEM ADDITION<br>VIA<br>PETITION |                               |