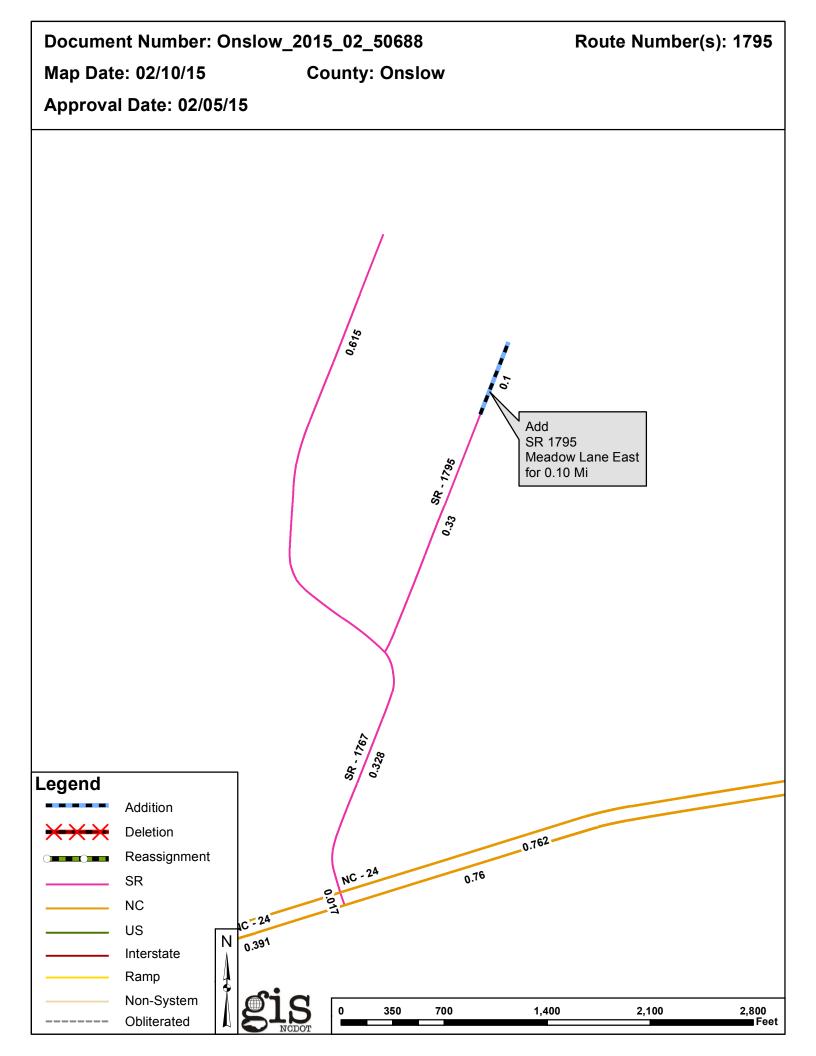

## 2015 ROAD SYSTEM CHANGES

| PETITION             | COUNTY | APPROVAL<br>DATE | ROUTE<br>NUMBER | PORTION<br>REASSIGNED | STREET<br>NAME   | LENGTH<br>(miles) | TYPE OF CHANGE                     | REMARKS<br>(See Attached Map) |
|----------------------|--------|------------------|-----------------|-----------------------|------------------|-------------------|------------------------------------|-------------------------------|
| ONSLOW_2015_02_50688 | ONSLOW | 2/5/2015         | SR 1795         |                       | MEADOW LANE EAST | 0.10              | SYSTEM ADDITION<br>VIA<br>PETITION |                               |