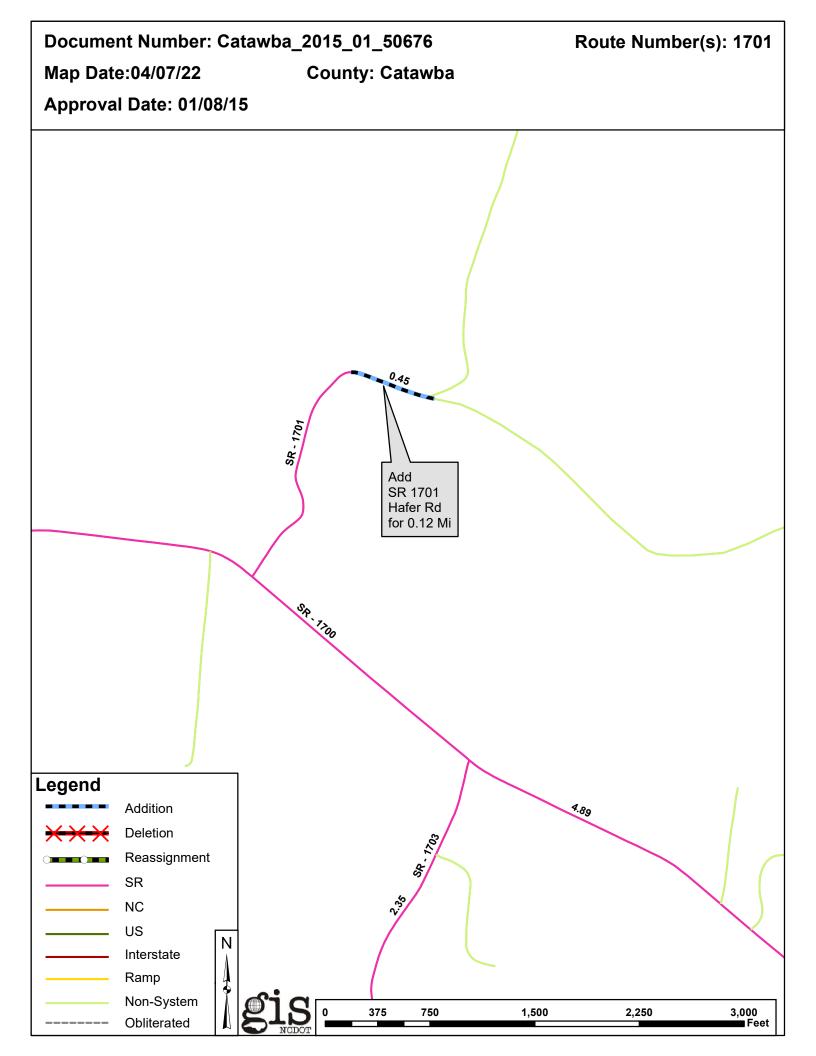

## 2022 Road System Changes

| <b>Petition Name:</b> | Catawba_2015_01_50676 |
|-----------------------|-----------------------|
| Date:                 | 01/08/2015            |
| County:               | CATAWBA               |

#### Additions

| Route   | Street Name | Mileage | Map |
|---------|-------------|---------|-----|
| SR 1701 | HAFER RD    | 0.12    |     |