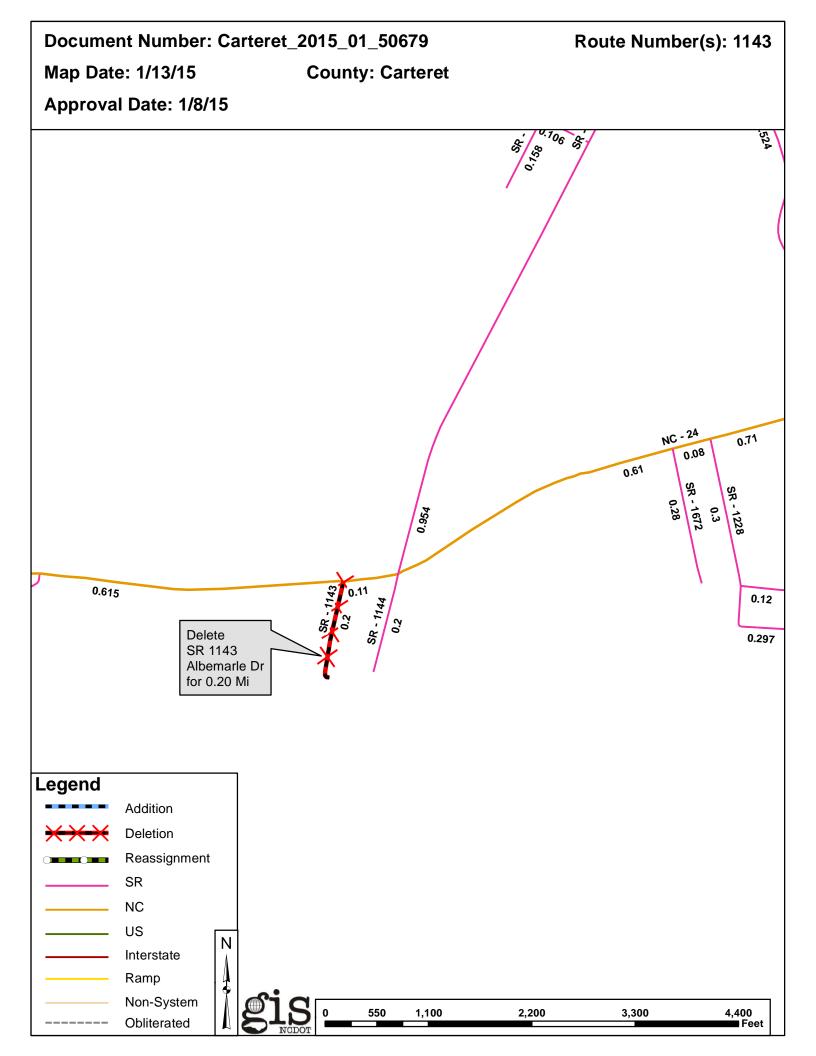

| PETITION |                        | County   | <b>Approval Date</b> |  |
|----------|------------------------|----------|----------------------|--|
|          | CARTERET_2015_01_50679 | CARTERET | 1/8/2015             |  |

## 2015 ROAD SYSTEM CHANGES

| PETITION               | COUNTY   | APPROVAL<br>DATE | ROUTE<br>NUMBER | PORTION<br>REASSIGNED TO | STREET<br>NAME | LENGTH<br>(miles) | TYPE OF CHANGE                     | REMARKS<br>(See Attached Map) |
|------------------------|----------|------------------|-----------------|--------------------------|----------------|-------------------|------------------------------------|-------------------------------|
| CARTERET_2015_01_50679 | CARTERET | 1/8/2015         | SR 1143         |                          | ALBEMARLE DR   | 0.20              | SYSTEM DELETION<br>VIA<br>PETITION |                               |