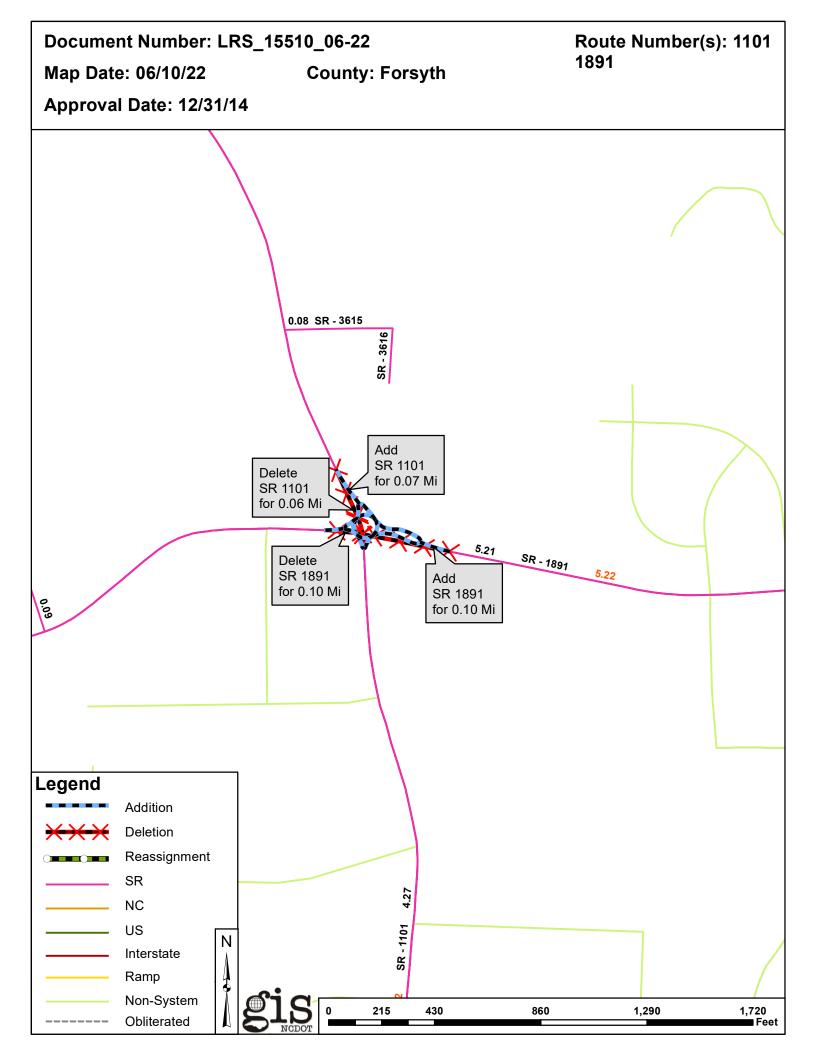

# 2022 Road System Changes

**Project Name:** LRS\_15510\_06-22

 Date:
 12/31/2014

 County:
 FORSYTH

#### Additions

| Route   | Street Name | Mileage | Map |
|---------|-------------|---------|-----|
| SR 1891 |             | 0.1     |     |
| SR 1101 |             | 0.07    |     |

### Deletions

| Route   | Street Name | Mileage | Мар |
|---------|-------------|---------|-----|
| SR 1101 |             | 0.06    |     |
| SR 1891 |             | 0.1     |     |

## Reassignments

| <b>Existing Route</b> | <b>New Route</b> | Street Name | Mileage | Map |
|-----------------------|------------------|-------------|---------|-----|
| None                  |                  |             |         |     |