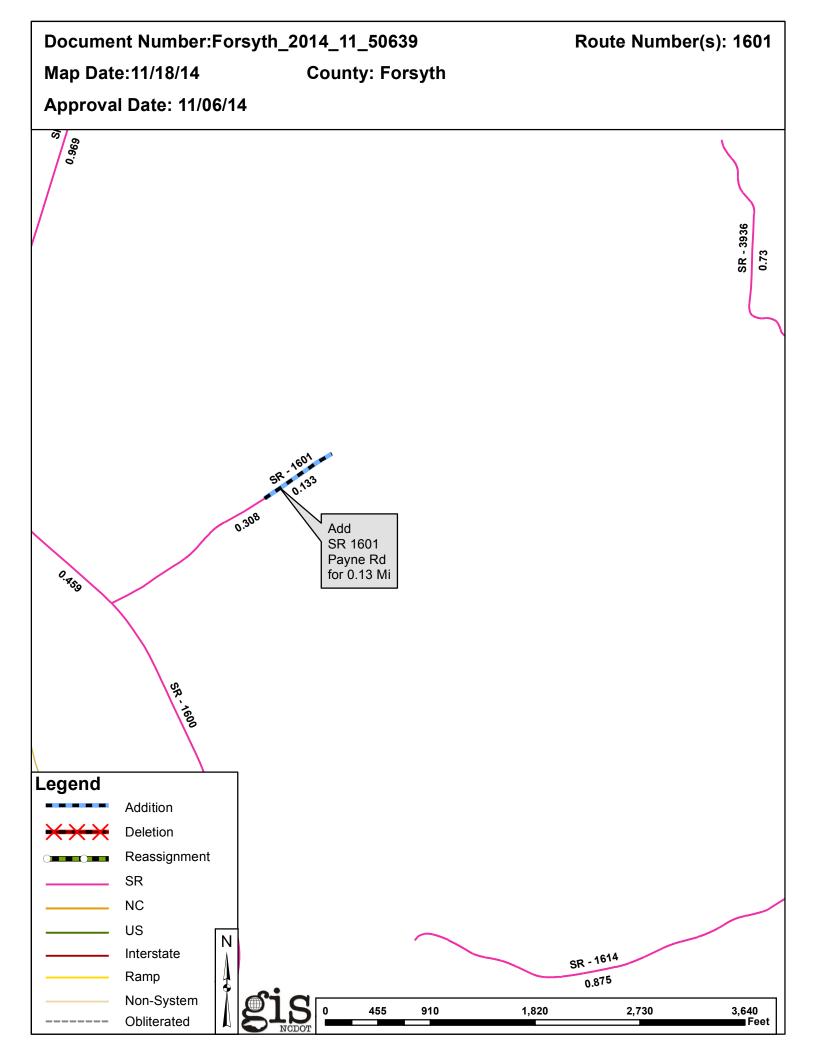

## 2014 ROAD SYSTEM CHANGES

| PETITION              | COUNTY  | APPROVAL<br>DATE | ROUTE<br>NUMBER | PORTION<br>REASSIGNED TO | STREET<br>NAME | LENGTH<br>(miles) | TYPE OF CHANGE                     | REMARKS<br>(See Attached Map) |
|-----------------------|---------|------------------|-----------------|--------------------------|----------------|-------------------|------------------------------------|-------------------------------|
| FORSYTH_2014_11_50639 | FORSYTH | 11/6/2014        | SR 1601         |                          | PAYNE RD EXT   | 0.13              | SYSTEM ADDITION<br>VIA<br>PETITION |                               |