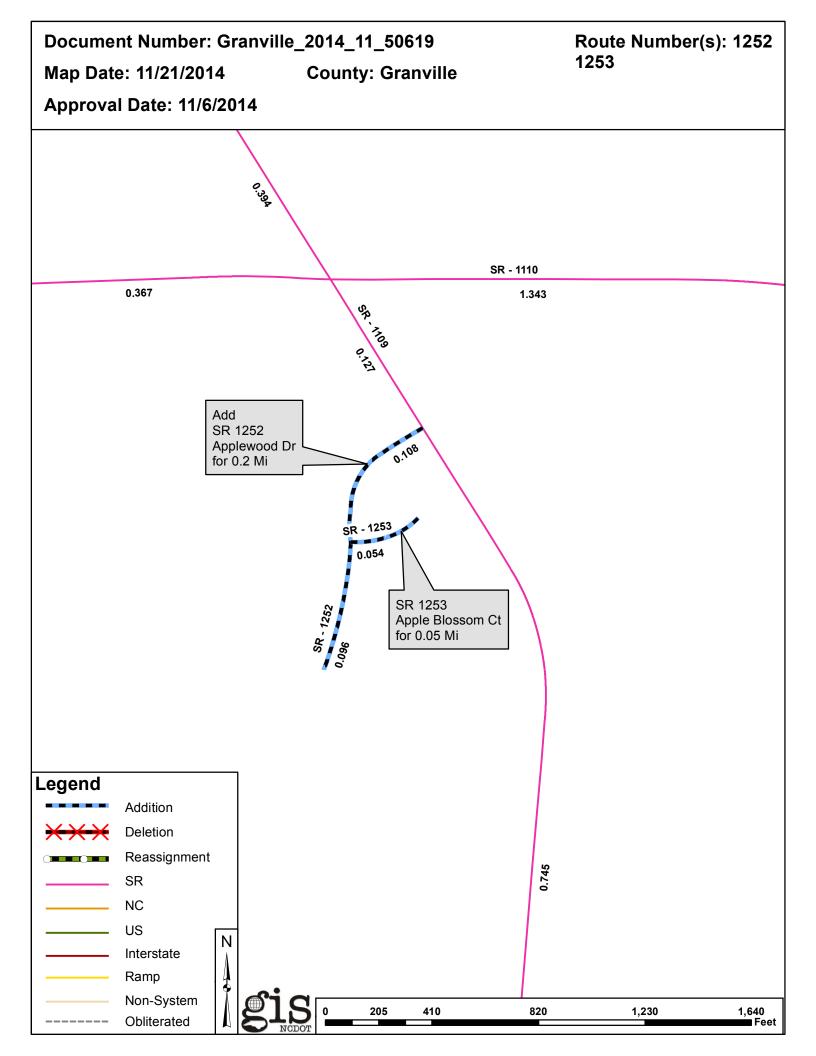

## 2014 ROAD SYSTEM CHANGES

| PETITION                    | COUNTY    | APPROVAL<br>DATE | ROUTE<br>NUMBER | PORTION<br>REASSIGNED TO | STREET<br>NAME   | LENGTH (miles) | TYPE OF CHANGE                     | REMARKS<br>(See Attached I |
|-----------------------------|-----------|------------------|-----------------|--------------------------|------------------|----------------|------------------------------------|----------------------------|
| GRANVILLE_2014_11_5061<br>9 | GRANVILLE | 11/6/2014        | SR 1253         |                          | APPLE BLOSSOM CT | 0.05           | SYSTEM ADDITION<br>VIA<br>PETITION |                            |
| GRANVILLE_2014_11_5061<br>9 | GRANVILLE | 11/6/2014        | SR 1252         |                          | APPLEWOOD DR     | 0.20           | SYSTEM ADDITION<br>VIA<br>PETITION |                            |