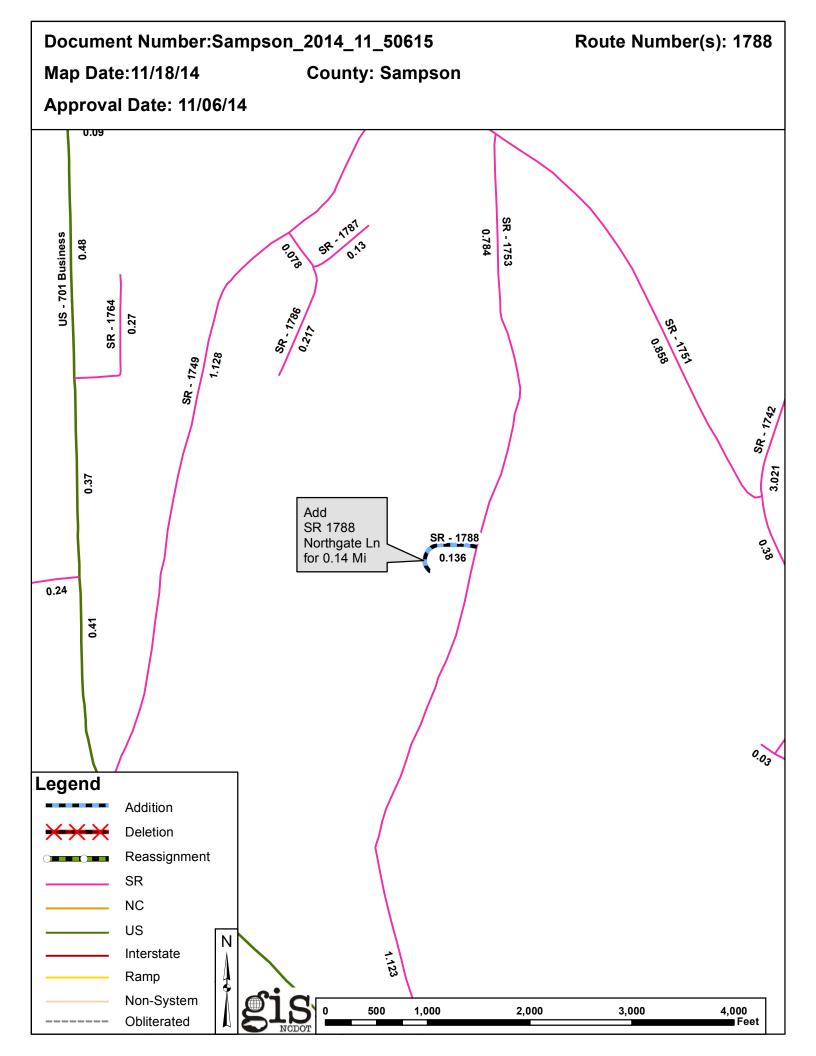

## 2014 ROAD SYSTEM CHANGES

| PETITION              | COUNTY  | APPROVAL<br>DATE | ROUTE<br>NUMBER | PORTION<br>REASSIGNED TO | STREET<br>NAME | LENGTH<br>(miles) | TYPE OF CHANGE                     | REMARKS<br>(See Attached Map) |
|-----------------------|---------|------------------|-----------------|--------------------------|----------------|-------------------|------------------------------------|-------------------------------|
| SAMPSON_2014_11_50615 | SAMPSON | 11/6/2014        | SR 1788         |                          | NORTHGATE LN   | 0.14              | SYSTEM ADDITION<br>VIA<br>PETITION |                               |