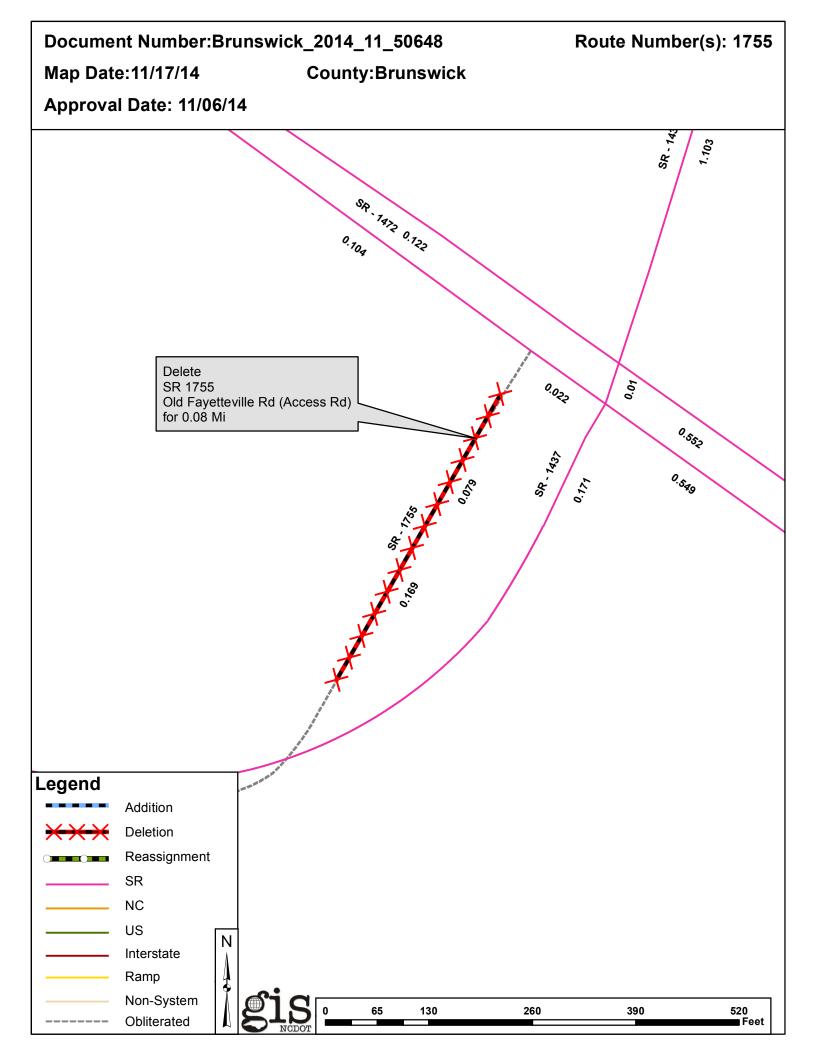

| PETITION |                         | County    | <b>Approval Date</b> |  |
|----------|-------------------------|-----------|----------------------|--|
|          | BRUNSWICK_2014_11_50648 | BRUNSWICK | 11/6/2014            |  |

## 2014 ROAD SYSTEM CHANGES

| PETITION                    | COUNTY    | APPROVAL<br>DATE | ROUTE<br>NUMBER | PORTION<br>REASSIGNED TO | STREET<br>NAME                     | LENGTH<br>(miles) | TYPE OF CHANGE                     | REMARKS<br>(See Attached Map) |
|-----------------------------|-----------|------------------|-----------------|--------------------------|------------------------------------|-------------------|------------------------------------|-------------------------------|
| BRUNSWICK_2014_11_506<br>48 | BRUNSWICK | 11/6/2014        | SR 1755         |                          | OLD FAYETTEVILLE<br>RD (ACCESS RD) | 0.08              | SYSTEM DELETION<br>VIA<br>PETITION |                               |