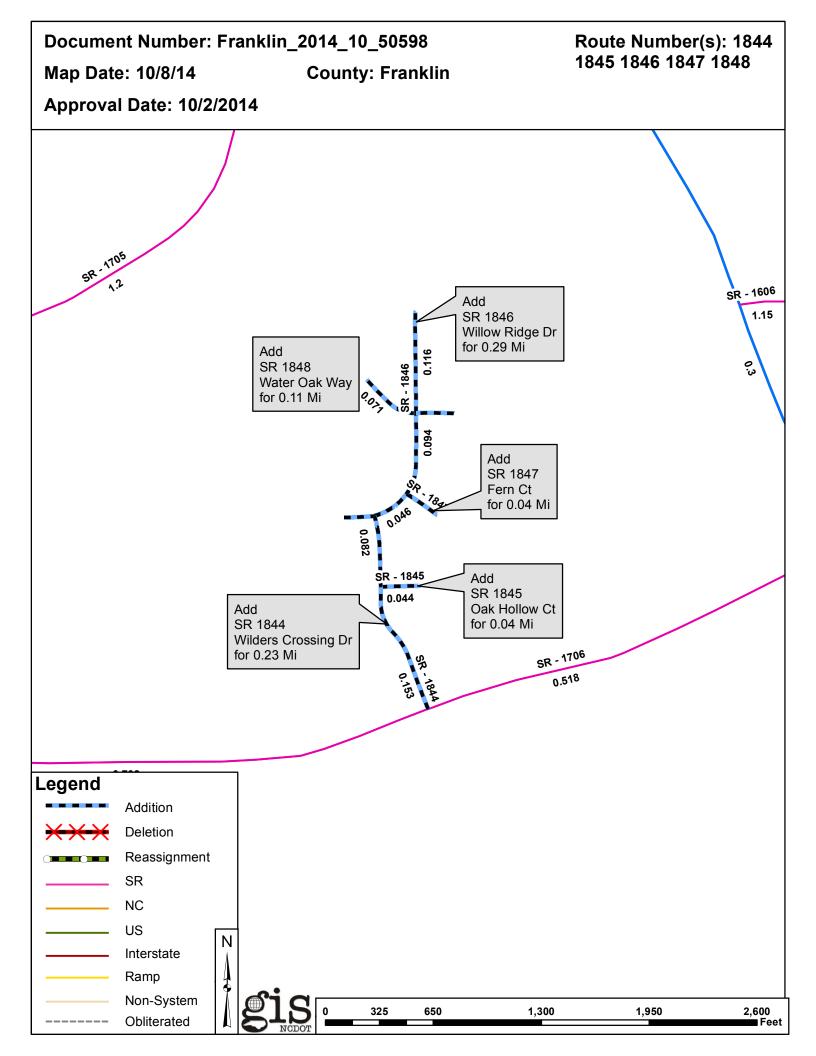

| PETITION               | County   | <b>Approval Date</b> |  |
|------------------------|----------|----------------------|--|
| FRANKLIN_2014_10_50598 | FRANKLIN | 10/2/2014            |  |

Inquiries about changes should be referred to the GIS Help Desk at (919) 707-2152. Thank you for your assistance.

## 2014 ROAD SYSTEM CHANGES

| PETITION               | COUNTY   | APPROVAL<br>DATE | ROUTE<br>NUMBER | PORTION<br>REASSIGNED TO | STREET<br>) NAME       | LENGTH<br>(miles) | TYPE OF CHANGE                     | <b>REMARK</b><br>(See Attached 1 |
|------------------------|----------|------------------|-----------------|--------------------------|------------------------|-------------------|------------------------------------|----------------------------------|
| FRANKLIN_2014_10_50598 | FRANKLIN | 10/2/2014        | SR 1848         |                          | WATER OAK WAY          | 0.11              | SYSTEM ADDITION<br>VIA<br>PETITION |                                  |
| FRANKLIN_2014_10_50598 | FRANKLIN | 10/2/2014        | SR 1847         |                          | FERN CT                | 0.04              | SYSTEM ADDITION<br>VIA<br>PETITION |                                  |
| FRANKLIN_2014_10_50598 | FRANKLIN | 10/2/2014        | SR 1846         |                          | WILLOW RIDGE DR        | 0.29              | SYSTEM ADDITION<br>VIA<br>PETITION |                                  |
| FRANKLIN_2014_10_50598 | FRANKLIN | 10/2/2014        | SR 1845         |                          | OAK HOLLOW CT          | 0.04              | SYSTEM ADDITION<br>VIA<br>PETITION |                                  |
| FRANKLIN_2014_10_50598 | FRANKLIN | 10/2/2014        | SR 1844         |                          | WILDERS CROSSING<br>DR | 0.23              | SYSTEM ADDITION<br>VIA<br>PETITION |                                  |