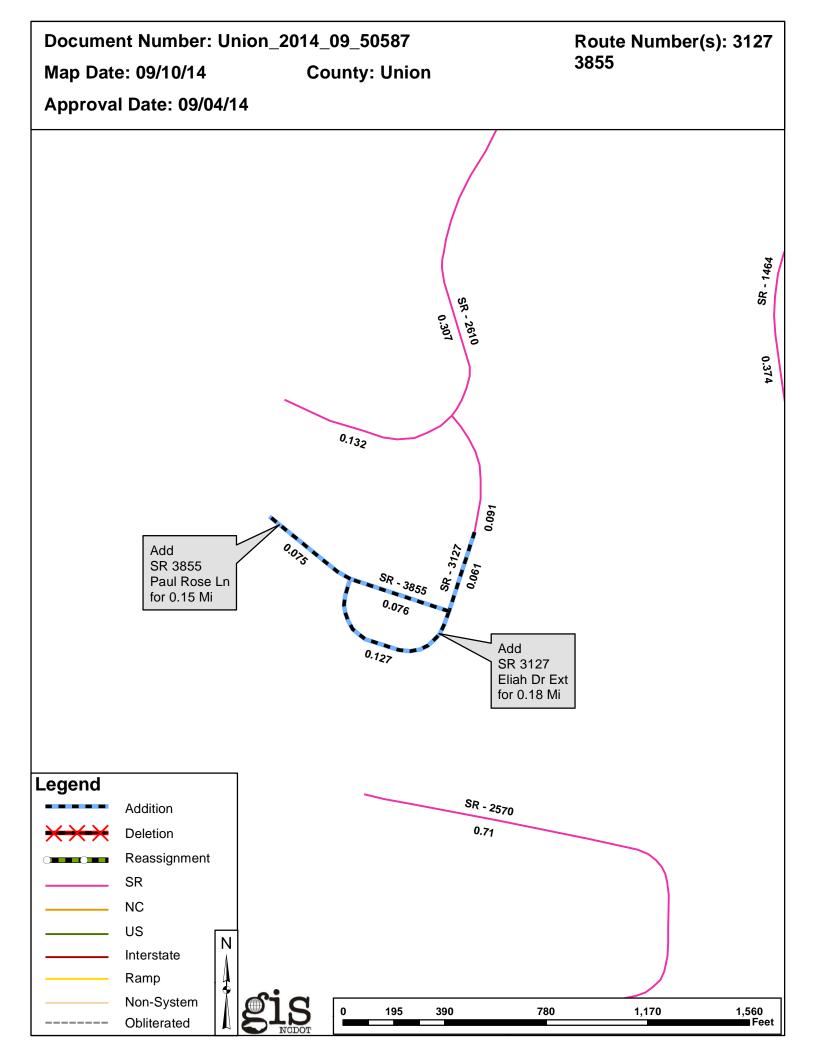

## 2014 ROAD SYSTEM CHANGES

| PETITION            | COUNTY | APPROVAL<br>DATE | ROUTE<br>NUMBER | PORTION<br>REASSIGNED TO | STREET<br>NAME | LENGTH (miles) | TYPE OF CHANGE                     | REMARKS<br>(See Attached Map) |
|---------------------|--------|------------------|-----------------|--------------------------|----------------|----------------|------------------------------------|-------------------------------|
| UNION_2014_09_50587 | UNION  | 9/4/2014         | SR 3855         |                          | PAUL ROSE LN   | .15            | SYSTEM ADDITION<br>VIA<br>PETITION |                               |
| UNION_2014_09_50587 | UNION  | 9/4/2014         | SR 3127         |                          | ELIAH DR EXT   | .18            | SYSTEM ADDITION<br>VIA<br>PETITION |                               |