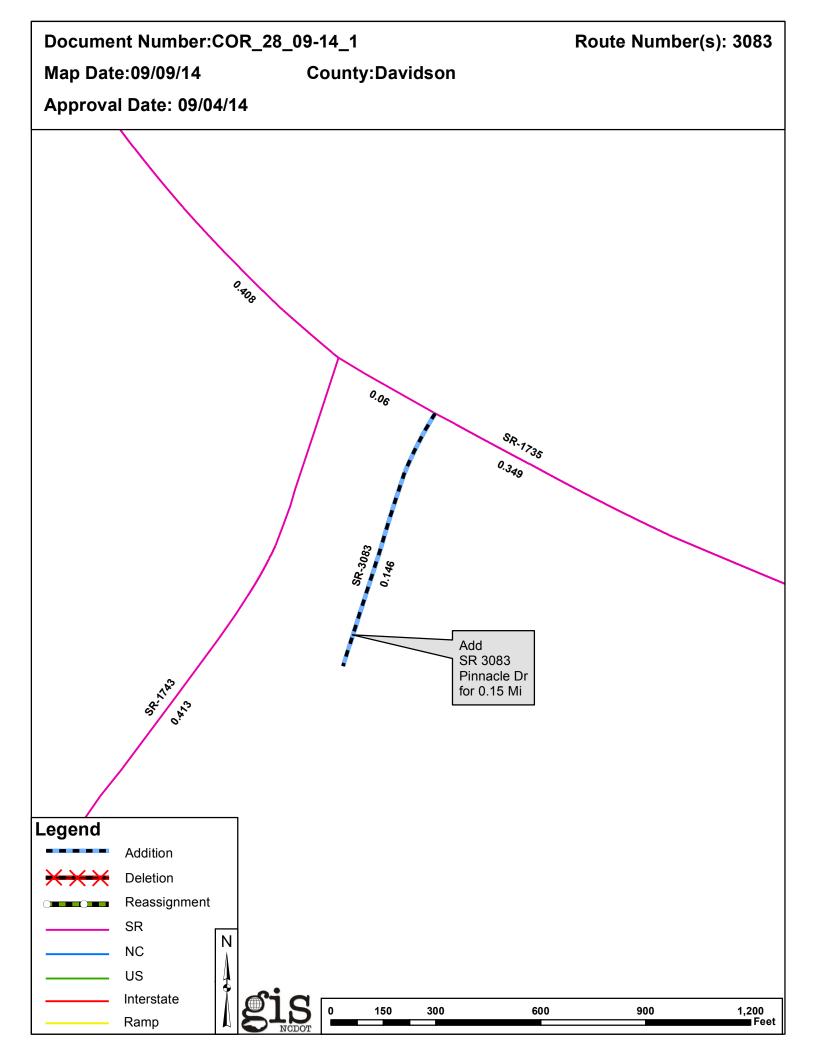

| _ | <b>Correction Number</b> | County   | <b>Approval Date</b> |  |
|---|--------------------------|----------|----------------------|--|
|   | COR_28_09-14_1           | DAVIDSON | 9/4/2014             |  |

## 2014 ROAD SYSTEM CHANGES

| CORRECTION<br>REQUEST | COUNTY   | APPROVAL<br>DATE | NEW<br>ROUTE | EXISTING<br>ROUTE | STREET<br>NAME | LENGTH<br>(miles) | TYPE OF CHANGE                                     | REMARKS<br>(See Attached Map) |
|-----------------------|----------|------------------|--------------|-------------------|----------------|-------------------|----------------------------------------------------|-------------------------------|
| COR_28_09-14_1        | DAVIDSON | 9/4/2014         | SR 3083      |                   | PINNACLE DR    | 0.15              | SYSTEM ADDITION - NEW<br>VIA<br>CORRECTION REQUEST | MAP , SEGMENT                 |