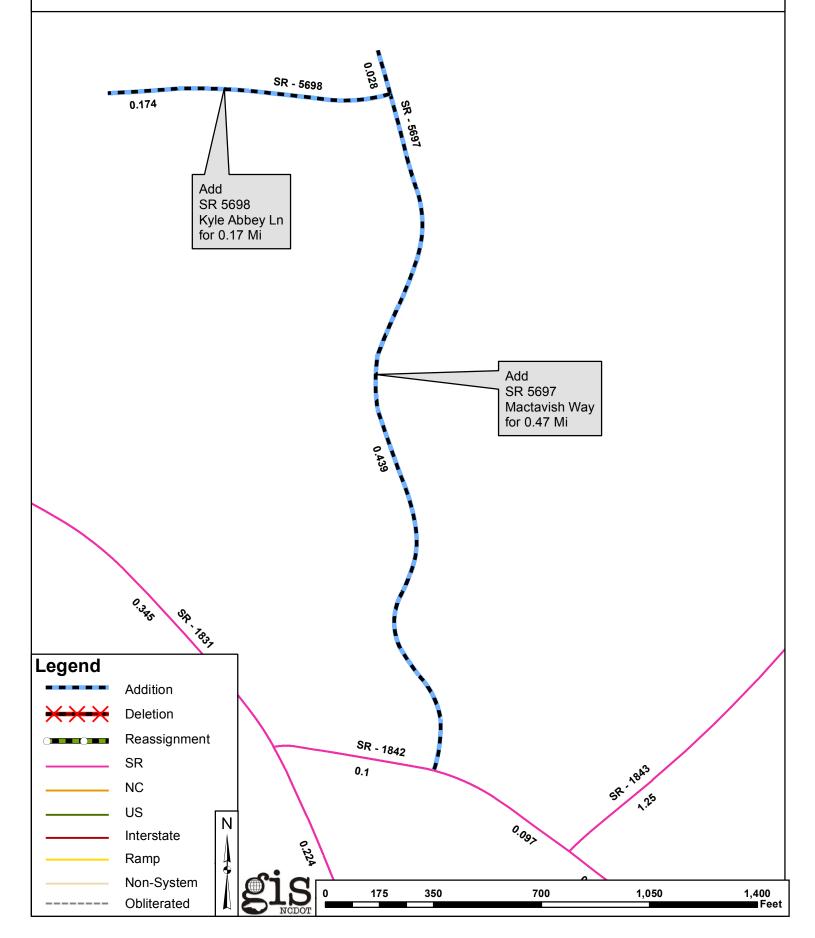

## 2014 ROAD SYSTEM CHANGES

| PETITION           | COUNTY | APPROVAL<br>DATE | ROUTE<br>NUMBER | PORTION<br>REASSIGNED TO | STREET<br>NAME | LENGTH<br>(miles) | TYPE OF CHANGE                     | <b>REMARKS</b><br>(See Attached 1 |
|--------------------|--------|------------------|-----------------|--------------------------|----------------|-------------------|------------------------------------|-----------------------------------|
| WAKE_2014_09_50583 | WAKE   | 9/4/2014         | SR 5698         |                          | KYLE ABBEY LN  | .17               | SYSTEM ADDITION<br>VIA<br>PETITION |                                   |
| WAKE_2014_09_50583 | WAKE   | 9/4/2014         | SR 5697         |                          | MACTAVISH WAY  | .47               | SYSTEM ADDITION<br>VIA<br>PETITION |                                   |

Route Number(s): 5697 5698

Map Date: 9/17/2014

County: Wake