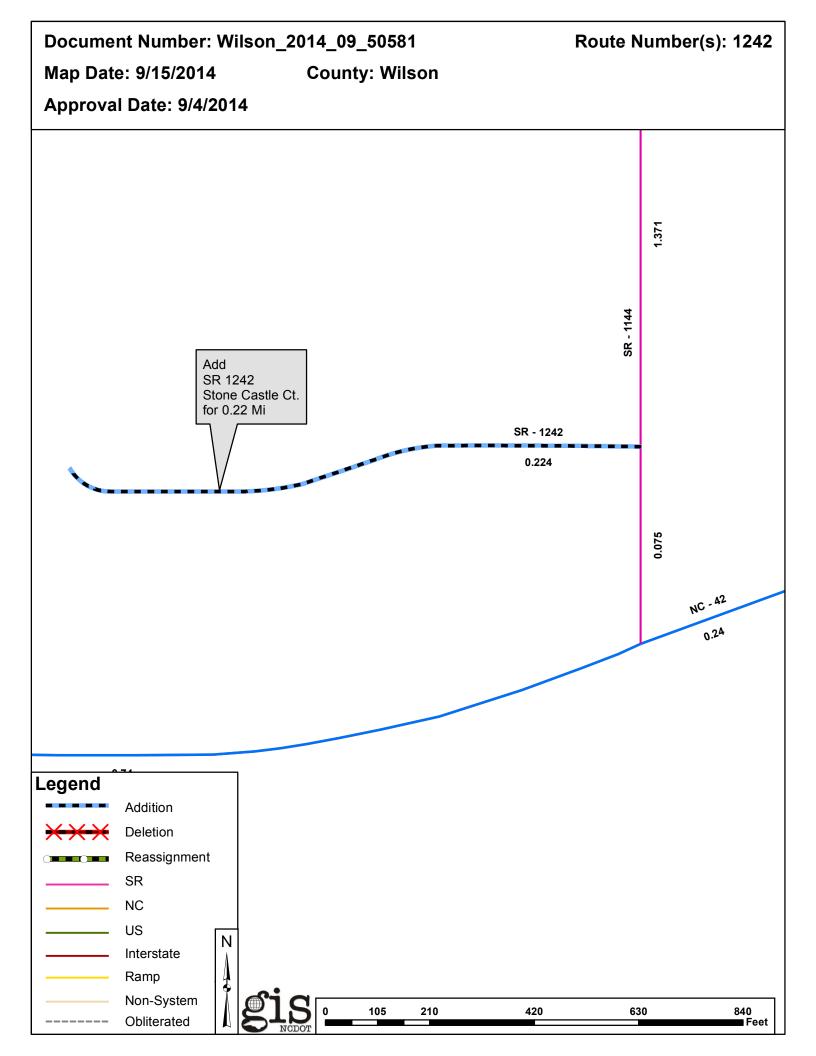

| PETITION             | County | <b>Approval Date</b> |  |  |
|----------------------|--------|----------------------|--|--|
| WILSON_2014_09_50581 | WILSON | 9/4/2014             |  |  |

Inquiries about changes should be referred to the GIS Help Desk at (919) 707-2152. Thank you for your assistance.

## 2014 ROAD SYSTEM CHANGES

| PETITION             | COUNTY | APPROVAL<br>DATE | ROUTE<br>NUMBER | PORTION<br>REASSIGNED TO | STREET<br>NAME  | LENGTH<br>(miles) | TYPE OF CHANGE                     | <b>REMARKS</b><br>(See Attached 1 |
|----------------------|--------|------------------|-----------------|--------------------------|-----------------|-------------------|------------------------------------|-----------------------------------|
| WILSON_2014_09_50581 | WILSON | 9/4/2014         | SR 1242         |                          | STONE CASTLE CT | .22               | SYSTEM ADDITION<br>VIA<br>PETITION |                                   |