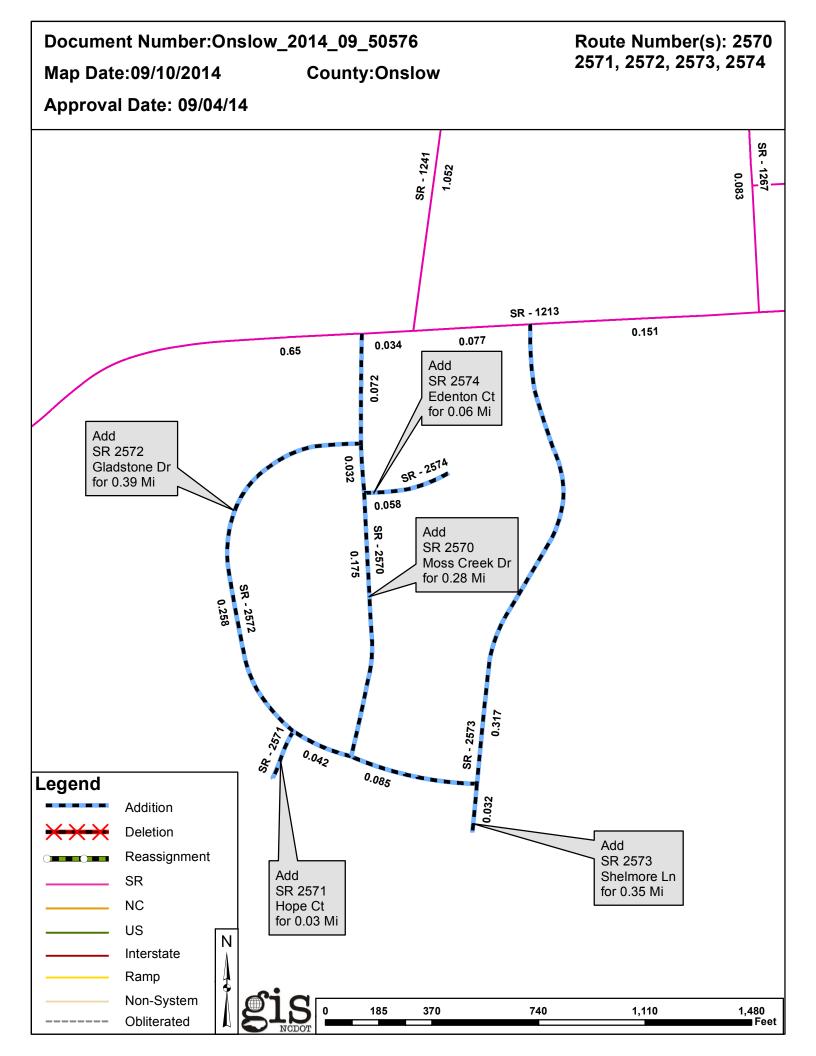

| PETITION             | County | <b>Approval Date</b> |  |
|----------------------|--------|----------------------|--|
| ONSLOW_2014_09_50576 | ONSLOW | 9/4/2014             |  |

Inquiries about changes should be referred to the GIS Help Desk at (919) 707-2152. Thank you for your assistance.

## 2014 ROAD SYSTEM CHANGES

| PETITION             | COUNTY | APPROVAL<br>DATE | ROUTE<br>NUMBER | PORTION<br>REASSIGNED TO | STREET<br>NAME | LENGTH (miles) | TYPE OF CHANGE                     | REMARKS<br>(See Attached Map) |
|----------------------|--------|------------------|-----------------|--------------------------|----------------|----------------|------------------------------------|-------------------------------|
| ONSLOW_2014_09_50576 | ONSLOW | 9/4/2014         | SR 2574         |                          | EDENTON CT     | .06            | SYSTEM ADDITION<br>VIA<br>PETITION |                               |
| ONSLOW_2014_09_50576 | ONSLOW | 9/4/2014         | SR 2573         |                          | SHELMORE LN    | .35            | SYSTEM ADDITION<br>VIA<br>PETITION |                               |
| ONSLOW_2014_09_50576 | ONSLOW | 9/4/2014         | SR 2572         |                          | GLADSTONE DR   | .39            | SYSTEM ADDITION<br>VIA<br>PETITION |                               |
| ONSLOW_2014_09_50576 | ONSLOW | 9/4/2014         | SR 2571         |                          | HOPE CT        | .03            | SYSTEM ADDITION<br>VIA<br>PETITION |                               |
| ONSLOW_2014_09_50576 | ONSLOW | 9/4/2014         | SR 2570         |                          | MOSS CREEK DR  | .28            | SYSTEM ADDITION<br>VIA<br>PETITION |                               |