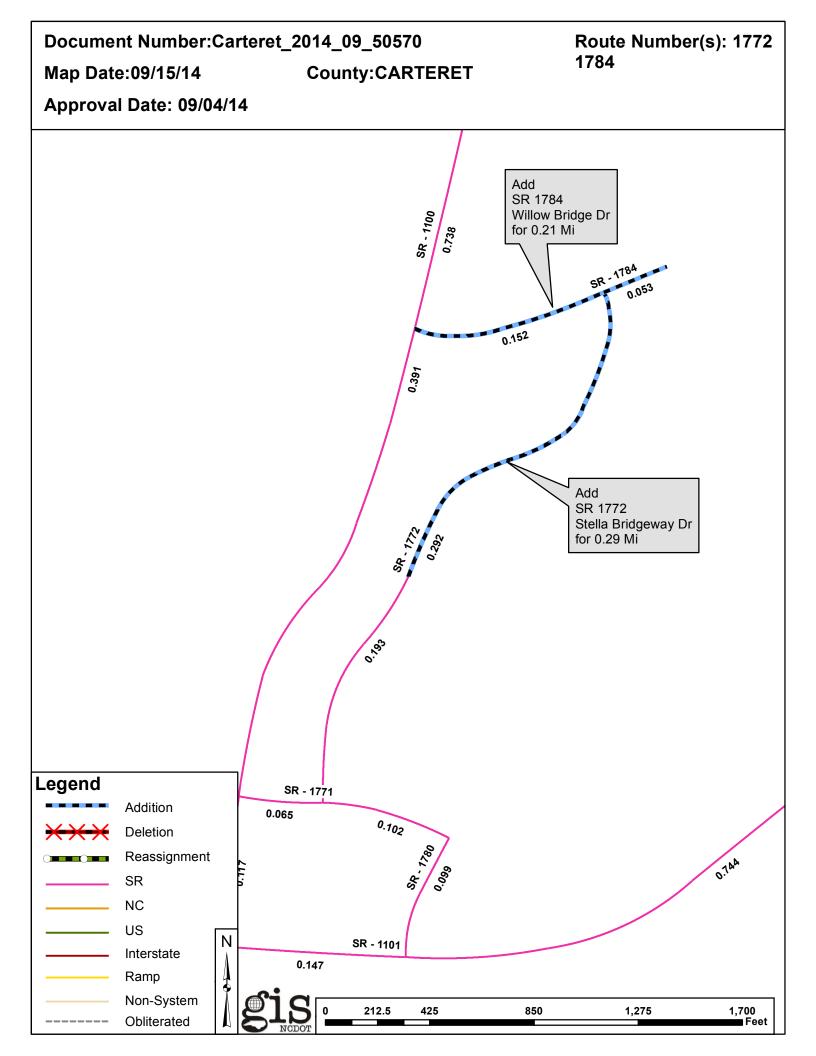

## 2014 ROAD SYSTEM CHANGES

| PETITION               | COUNTY   | APPROVAL<br>DATE | ROUTE<br>NUMBER | PORTION<br>REASSIGNED TO | STREET<br>NAME             | LENGTH<br>(miles) | TYPE OF CHANGE                     | REMARKS<br>(See Attached Map) |
|------------------------|----------|------------------|-----------------|--------------------------|----------------------------|-------------------|------------------------------------|-------------------------------|
| CARTERET_2014_09_50570 | CARTERET | 9/4/2014         | SR 1784         |                          | WILLOW BRIDGE DR           | .21               | SYSTEM ADDITION<br>VIA<br>PETITION |                               |
| CARTERET_2014_09_50570 | CARTERET | 9/4/2014         | SR 1772         |                          | STELLA BRIDGEWAY<br>DR EXT | .29               | SYSTEM ADDITION<br>VIA<br>PETITION |                               |