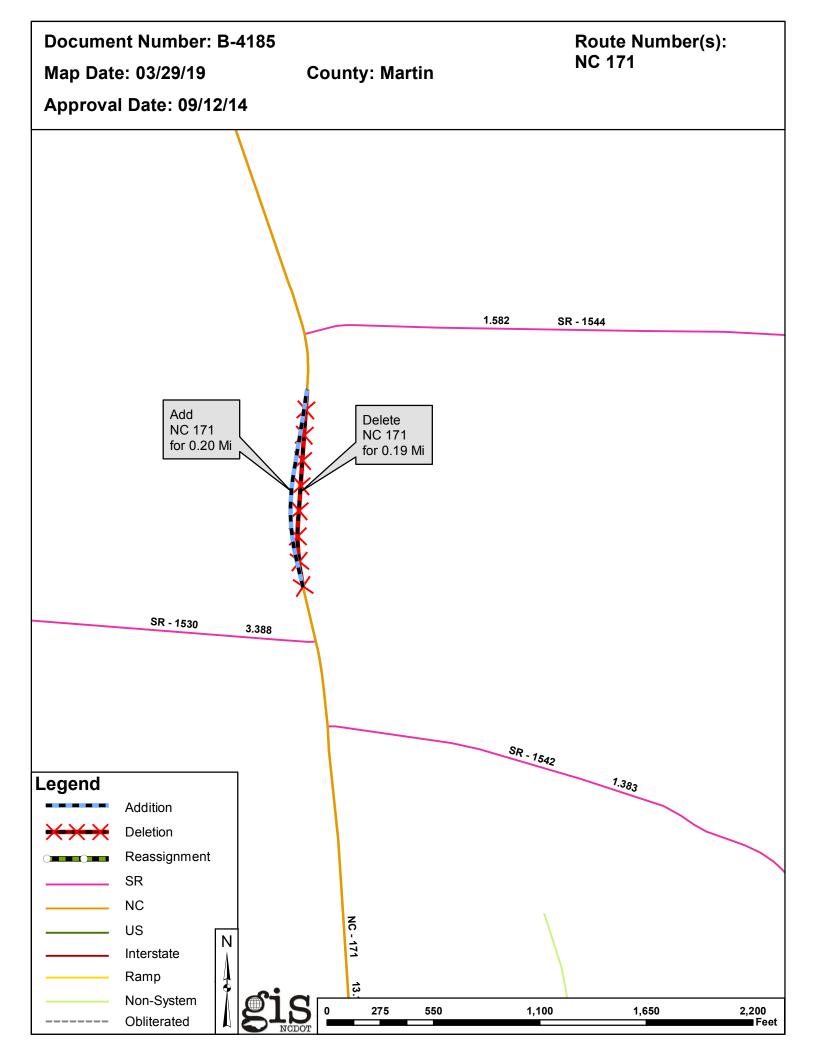

| Document Number | County | <b>Approval Date</b> |
|-----------------|--------|----------------------|
| B-4185          | MARTIN | 09/12/2014           |

Questions or comments about changes should be referred to the GIS Help Desk at GISHelp@ncdot.gov.

## 2019 Road System Changes

| TIP Name:<br>Date:<br>County: | B-4185<br>09/12/2014<br>MARTIN |             |
|-------------------------------|--------------------------------|-------------|
| Additions                     |                                |             |
| Route                         |                                | Street Name |
| NC 171                        |                                |             |

## Deletions

| Route  | Street Name | Mileage | Мар |
|--------|-------------|---------|-----|
| NC 171 |             | 0.19    |     |

Mileage

0.2

Мар

## Reassignments

| Existing Route | New Route | Street Name | Mileage | Map |
|----------------|-----------|-------------|---------|-----|
| None           |           |             |         |     |