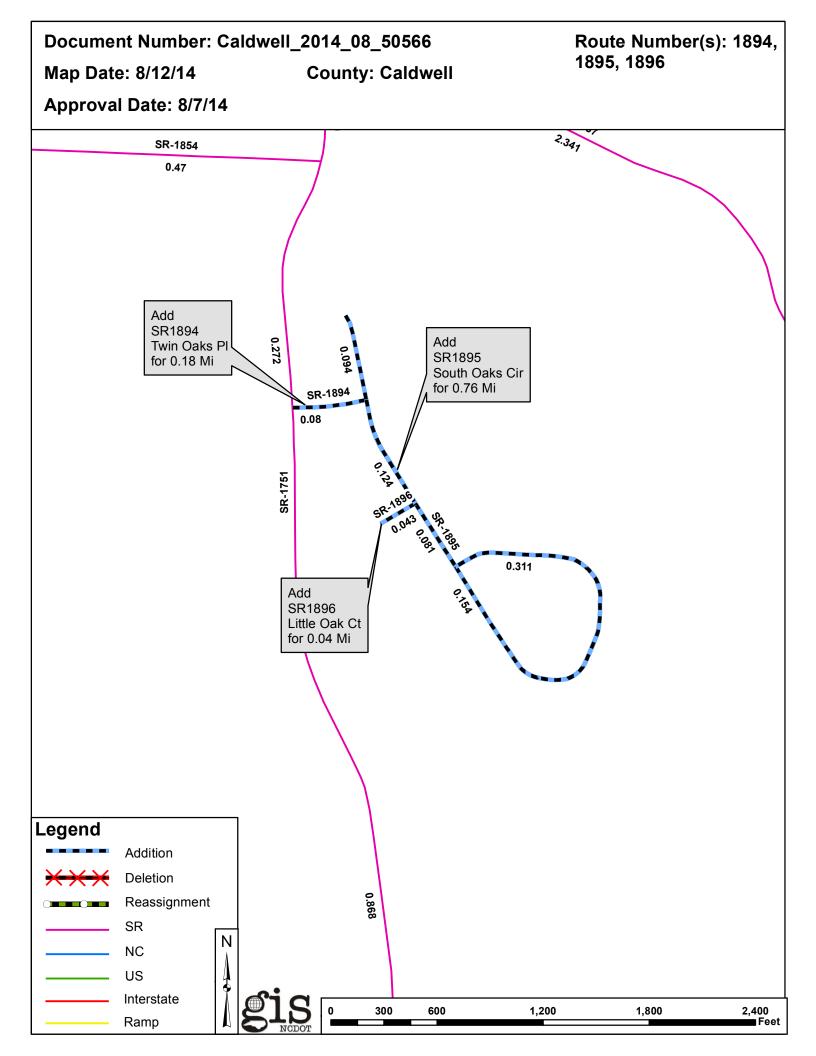

## 2014 ROAD SYSTEM CHANGES

| PETITION               | COUNTY   | APPROVAL<br>DATE | ROUTE<br>NUMBER | PORTION<br>REASSIGNED TO | STREET<br>NAME | LENGTH (miles) | TYPE OF CHANGE                     | REMARKS<br>(See Attached Map) |
|------------------------|----------|------------------|-----------------|--------------------------|----------------|----------------|------------------------------------|-------------------------------|
| CALDWELL_2014_08_50566 | CALDWELL | 8/7/2014         | SR 1896         |                          | LITTLE OAK CT  | 0.04           | SYSTEM ADDITION<br>VIA<br>PETITION |                               |
| CALDWELL_2014_08_50566 | CALDWELL | 8/7/2014         | SR 1895         |                          | SOUTH OAKS CIR | 0.76           | SYSTEM ADDITION<br>VIA<br>PETITION |                               |
| CALDWELL_2014_08_50566 | CALDWELL | 8/7/2014         | SR 1894         |                          | TWIN OAKS PL   | 0.18           | SYSTEM ADDITION<br>VIA<br>PETITION |                               |