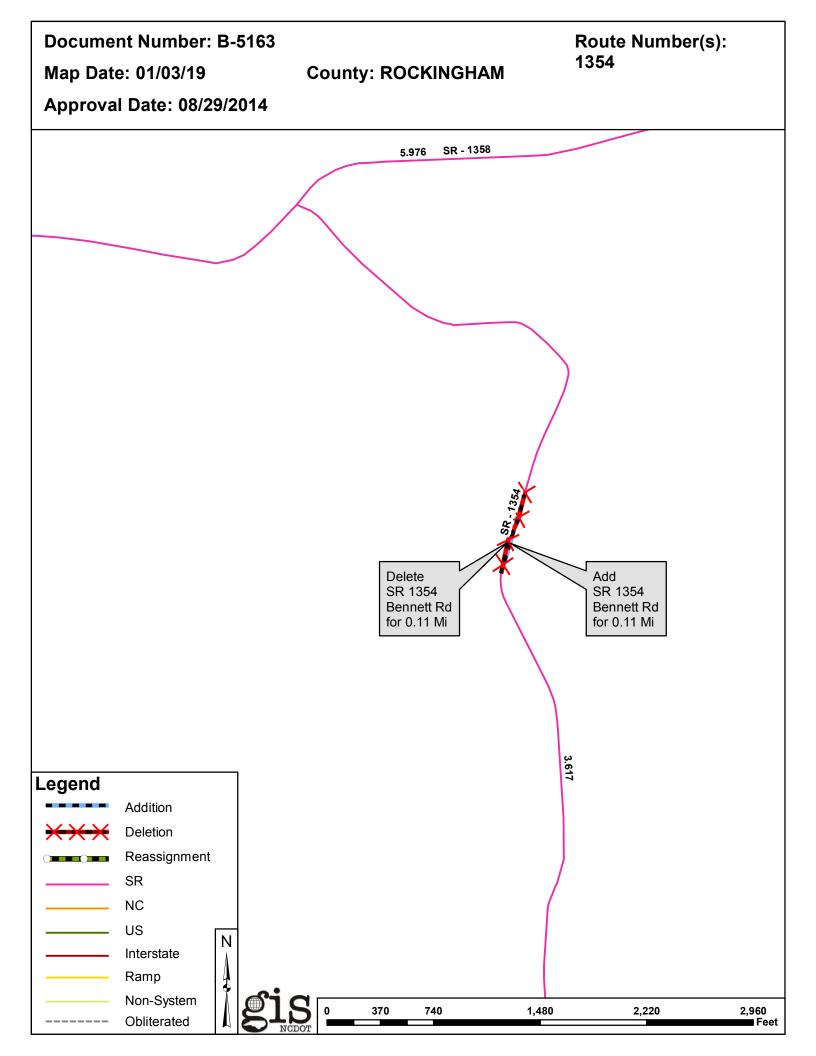

| <b>Document Number</b> | County     | <b>Approval Date</b> |
|------------------------|------------|----------------------|
| B-5163                 | ROCKINGHAM | 08/29/2014           |

Questions or comments about changes should be referred to the GIS Help Desk at GISHelp@ncdot.gov.

## 2019 Road System Changes

| TIP Name:      | B-5163     |
|----------------|------------|
| Date:          | 08/29/2014 |
| <b>County:</b> | ROCKINGHAM |

#### Additions

| Route   | Street Name | Mileage | Мар |
|---------|-------------|---------|-----|
| SR 1354 | BENNETT RD  | 0.11    |     |

#### Deletions

| Route   | Street Name | Mileage | Мар |
|---------|-------------|---------|-----|
| SR 1354 | BENNETT RD  | 0.11    |     |