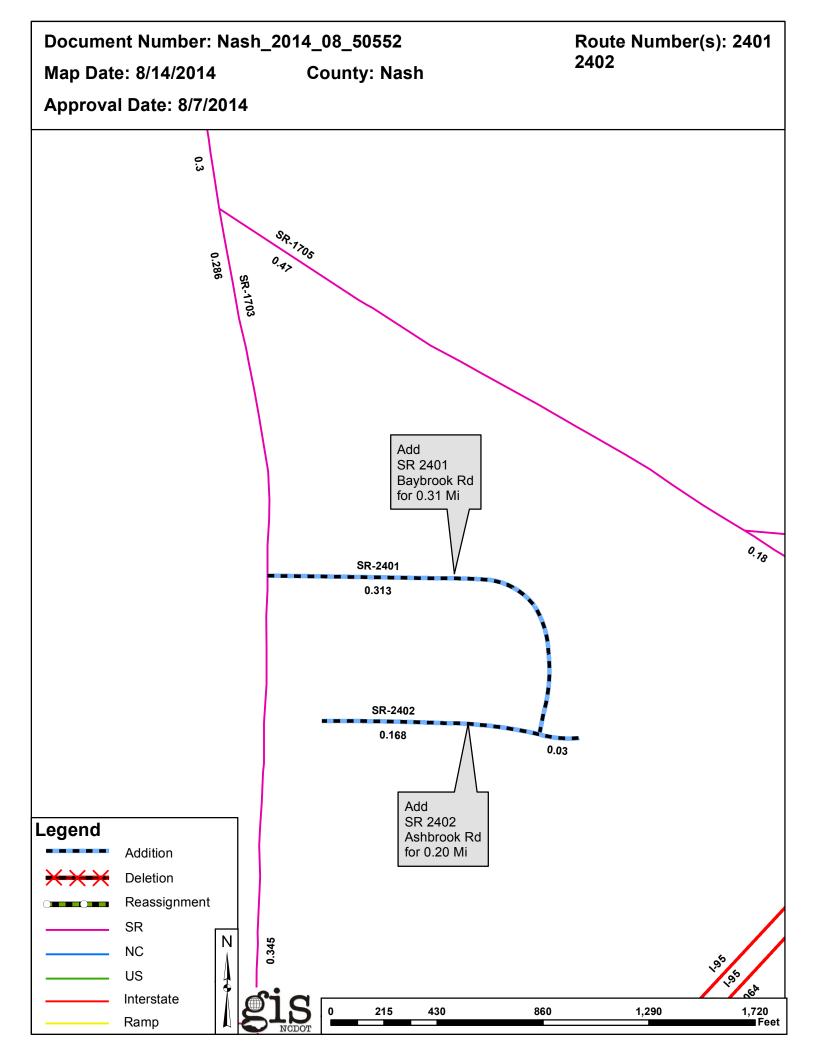

| PETITION           | County | <b>Approval Date</b> |  |  |
|--------------------|--------|----------------------|--|--|
| NASH_2014_08_50552 | NASH   | 8/7/2014             |  |  |

Inquiries about changes should be referred to the GIS Help Desk at (919) 707-2152. Thank you for your assistance.

## 2014 ROAD SYSTEM CHANGES

| PETITION           | COUNTY | APPROVAL<br>DATE | ROUTE<br>NUMBER | PORTION<br>REASSIGNED TO | STREET<br>NAME | LENGTH<br>(miles) | TYPE OF CHANGE                     | <b>REMARKS</b><br>(See Attached 1 |
|--------------------|--------|------------------|-----------------|--------------------------|----------------|-------------------|------------------------------------|-----------------------------------|
| NASH_2014_08_50552 | NASH   | 8/7/2014         | SR 2402         |                          | ASHBROOK RD    | 0.20              | SYSTEM ADDITION<br>VIA<br>PETITION |                                   |
| NASH_2014_08_50552 | NASH   | 8/7/2014         | SR 2401         |                          | BAYBROOK RD    | 0.31              | SYSTEM ADDITION<br>VIA<br>PETITION |                                   |