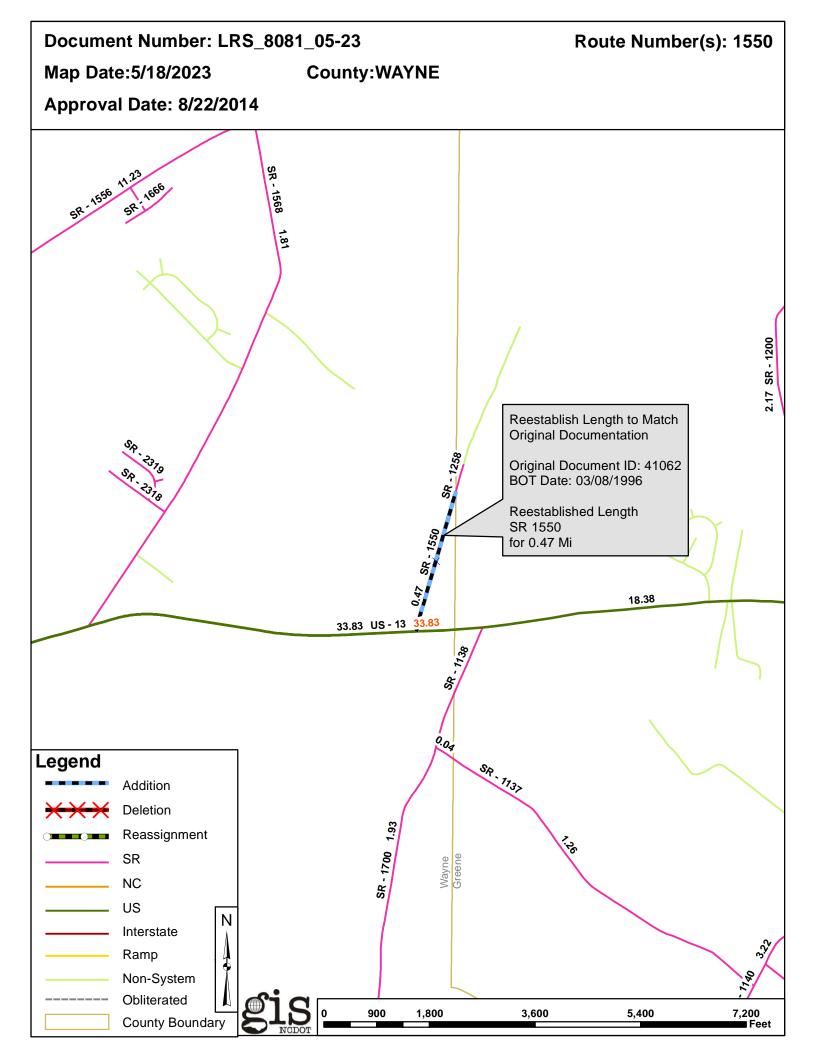

| Document Number | County | Approval Date |
|-----------------|--------|---------------|
| LRS_8081_05-23  | WAYNE  | 08/22/2014    |

Questions or comments about changes should be referred to the GIS Help Desk at GISHelp@ncdot.gov.

# 2023 Road System Changes

**Project Name:** LRS\_8081\_05-23 **Date:** 08/22/2014

County: WAYNE

#### Additions

| Route   | Street Name | Mileage | Map |
|---------|-------------|---------|-----|
| SR 1550 |             | 0.47    |     |