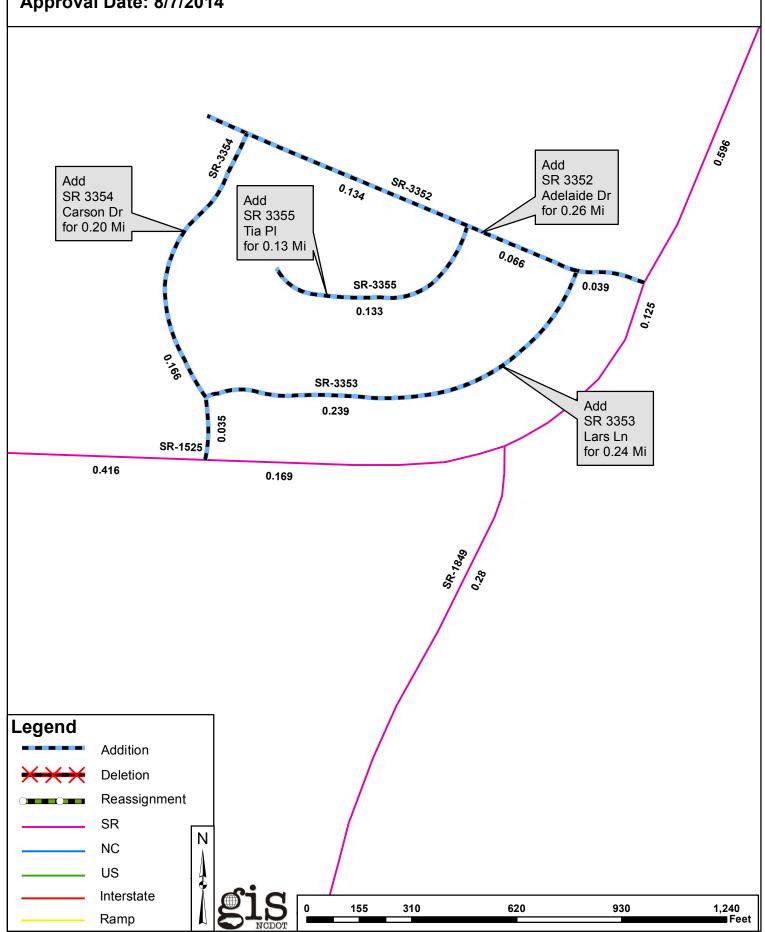

## 2014 ROAD SYSTEM CHANGES

| PETITION               | COUNTY   | APPROVAL<br>DATE | ROUTE<br>NUMBER | PORTION<br>REASSIGNED TO | STREET<br>NAME | LENGTH (miles) | TYPE OF CHANGE                     | REMARKS<br>(See Attached ! |
|------------------------|----------|------------------|-----------------|--------------------------|----------------|----------------|------------------------------------|----------------------------|
| JOHNSTON_2014_08_50554 | JOHNSTON | 8/7/2014         | SR 3355         |                          | TIA PL         | 0.13           | SYSTEM ADDITION<br>VIA<br>PETITION |                            |
| JOHNSTON_2014_08_50554 | JOHNSTON | 8/7/2014         | SR 3354         |                          | CARSON DR      | 0.20           | SYSTEM ADDITION<br>VIA<br>PETITION |                            |
| JOHNSTON_2014_08_50554 | JOHNSTON | 8/7/2014         | SR 3353         |                          | LARS LN        | 0.24           | SYSTEM ADDITION<br>VIA<br>PETITION |                            |
| JOHNSTON_2014_08_50554 | JOHNSTON | 8/7/2014         | SR 3352         |                          | ADELAIDE DR    | 0.26           | SYSTEM ADDITION<br>VIA<br>PETITION |                            |

Document Number: Johnston\_2014\_08\_50554 Route Number(s): 3352 3353 3354 3355

Map Date: 8/20/2014 **County: Johnston** 

Approval Date: 8/7/2014