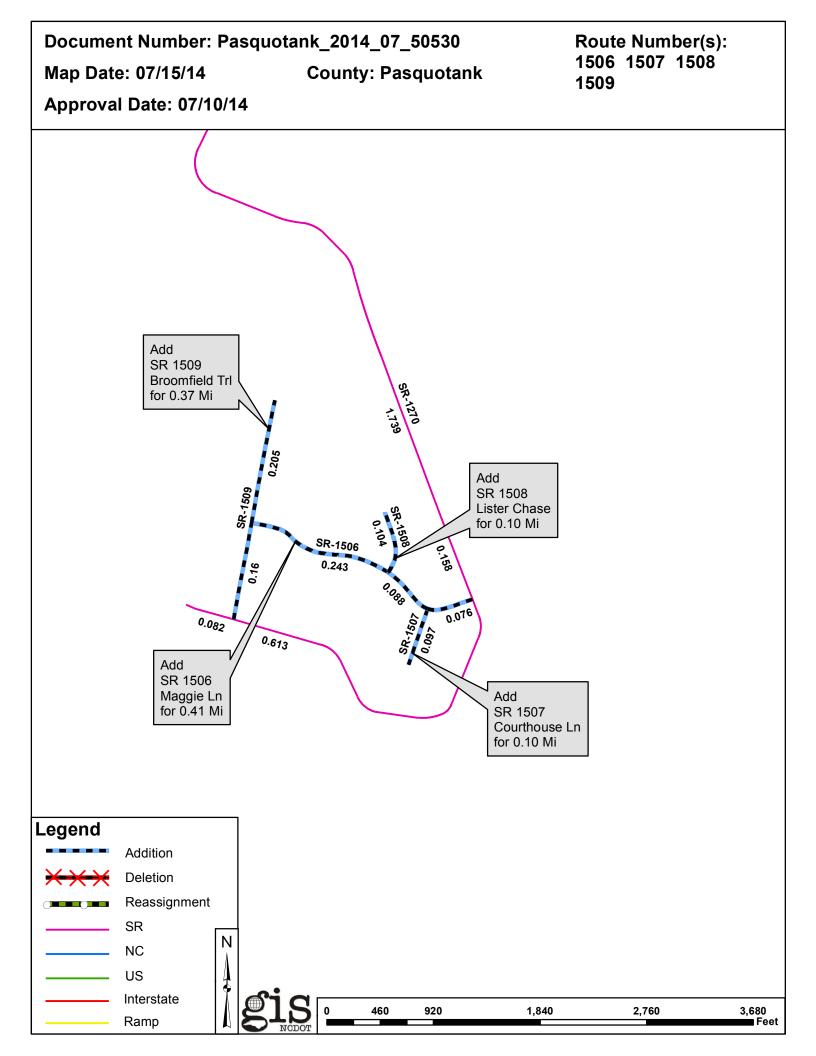

| PETITION                 | County     | <b>Approval Date</b> |  |
|--------------------------|------------|----------------------|--|
| PASQUOTANK_2014_07_50530 | PASQUOTANK | 7/10/2014            |  |

## 2014 ROAD SYSTEM CHANGES

| PETITION                     | COUNTY     | APPROVAL<br>DATE | ROUTE<br>NUMBER | PORTION<br>REASSIGNED | STREET<br>NAME | LENGTH<br>(miles) | TYPE OF CHANGE                     | REMARKS<br>(See Attached Map) |
|------------------------------|------------|------------------|-----------------|-----------------------|----------------|-------------------|------------------------------------|-------------------------------|
| PASQUOTANK_2014_07_50<br>530 | PASQUOTANK | 7/10/2014        | SR 1509         |                       | BROOMFIELD TRL | 0.37              | SYSTEM ADDITION<br>VIA<br>PETITION |                               |
| PASQUOTANK_2014_07_50<br>530 | PASQUOTANK | 7/10/2014        | SR 1508         |                       | LISTER CHASE   | 0.10              | SYSTEM ADDITION<br>VIA<br>PETITION |                               |
| PASQUOTANK_2014_07_50<br>530 | PASQUOTANK | 7/10/2014        | SR 1507         |                       | COURTHOUSE LN  | 0.10              | SYSTEM ADDITION<br>VIA<br>PETITION |                               |
| PASQUOTANK_2014_07_50<br>530 | PASQUOTANK | 7/10/2014        | SR 1506         |                       | MAGGIE LN      | 0.41              | SYSTEM ADDITION<br>VIA<br>PETITION |                               |