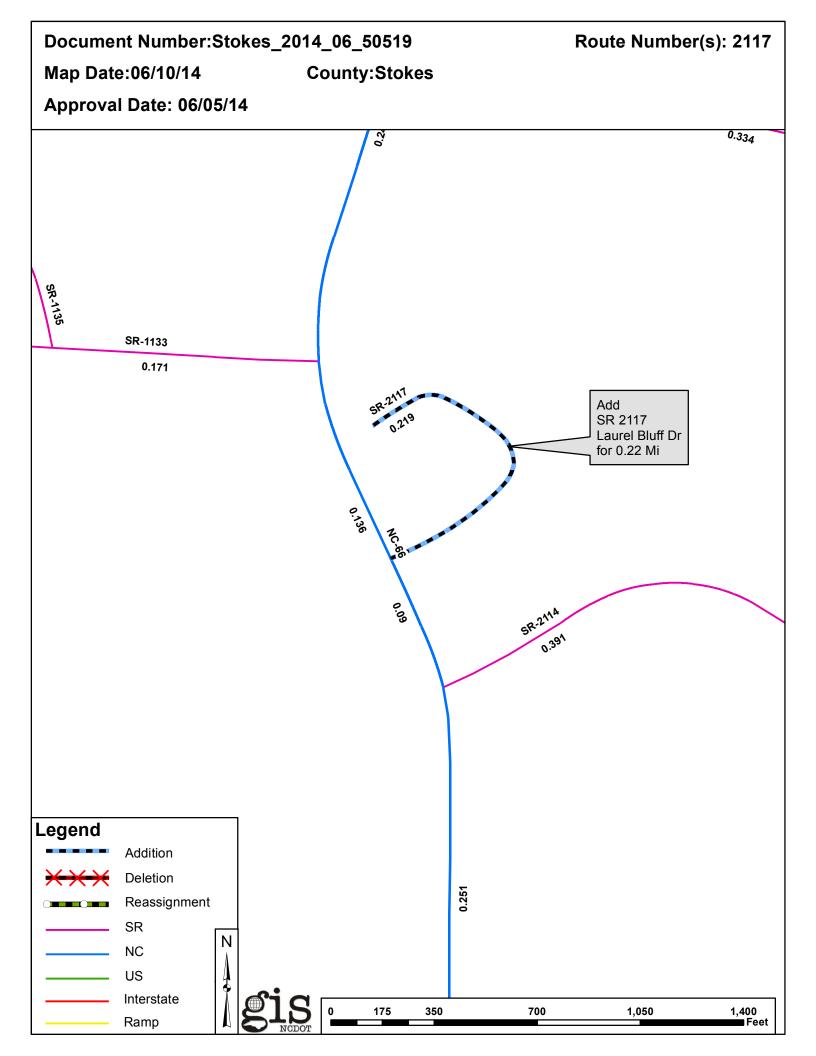

| PETITION             | County | <b>Approval Date</b> |  |
|----------------------|--------|----------------------|--|
| STOKES_2014_06_50519 | STOKES | 6/5/2014             |  |

Inquiries about changes should be referred to the GIS Help Desk at (919) 707-2152. Thank you for your assistance.

## 2014 ROAD SYSTEM CHANGES

| PETITION             | COUNTY | APPROVAL<br>DATE | ROUTE<br>NUMBER | PORTION<br>REASSIGNED TO | STREET<br>NAME  | LENGTH<br>(miles) | TYPE OF CHANGE                     | <b>REMARKS</b><br>(See Attached 1 |
|----------------------|--------|------------------|-----------------|--------------------------|-----------------|-------------------|------------------------------------|-----------------------------------|
| STOKES_2014_06_50519 | STOKES | 6/5/2014         | SR 2117         |                          | LAUREL BLUFF DR | 0.22              | SYSTEM ADDITION<br>VIA<br>PETITION |                                   |