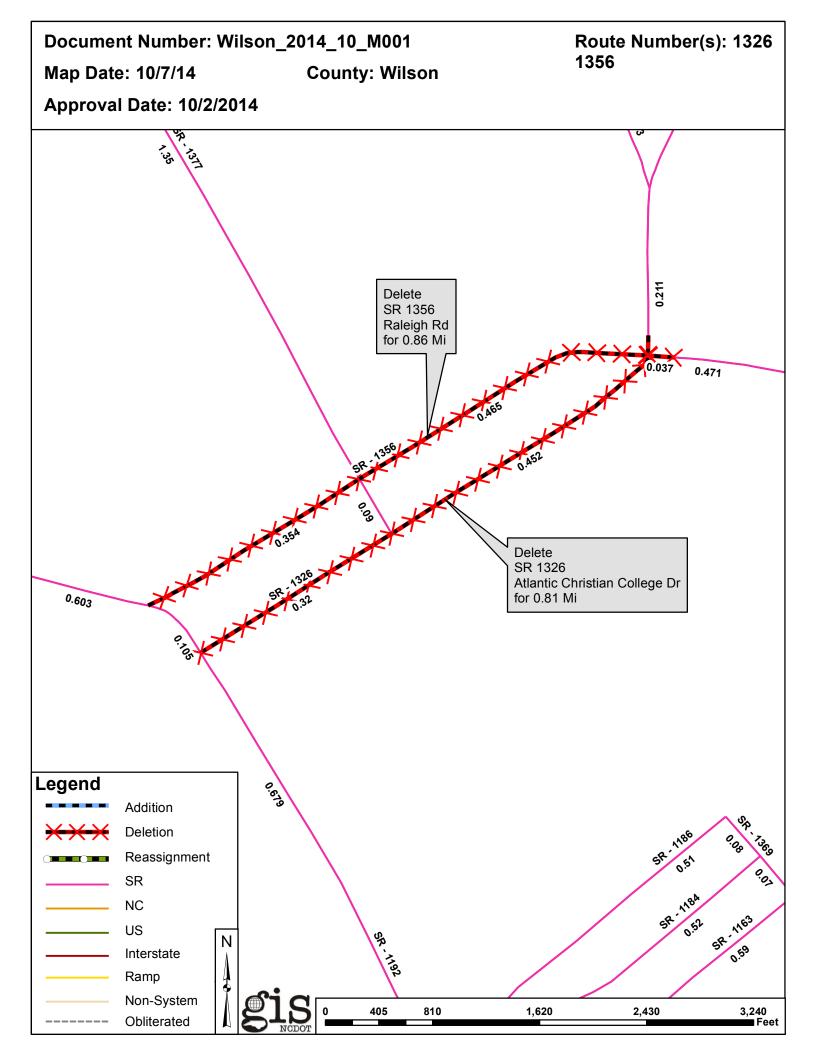

## 2014 ROAD SYSTEM CHANGES

| MUNICIPAL | COUNTY | APPROVAL<br>DATE | ROUTE<br>NUMBER | PORTION<br>REASSIGNED TO | STREET<br>NAME                  | LENGTH<br>(miles) | TYPE OF CHANGE                      | REMARKS<br>(See Attached Ma |
|-----------|--------|------------------|-----------------|--------------------------|---------------------------------|-------------------|-------------------------------------|-----------------------------|
| WILSON    | WILSON | 6/30/2014        | SR 1326         | ΓA                       | ILANTIC CHRISTIAN<br>COLLEGE DR | l 0.81            | SYSTEM DELETION<br>VIA<br>MUNICIPAL |                             |
| WILSON    | WILSON | 6/30/2014        | SR 1356         |                          | RALEIGH RD                      | 0.86              | SYSTEM DELETION<br>VIA<br>MUNICIPAL |                             |