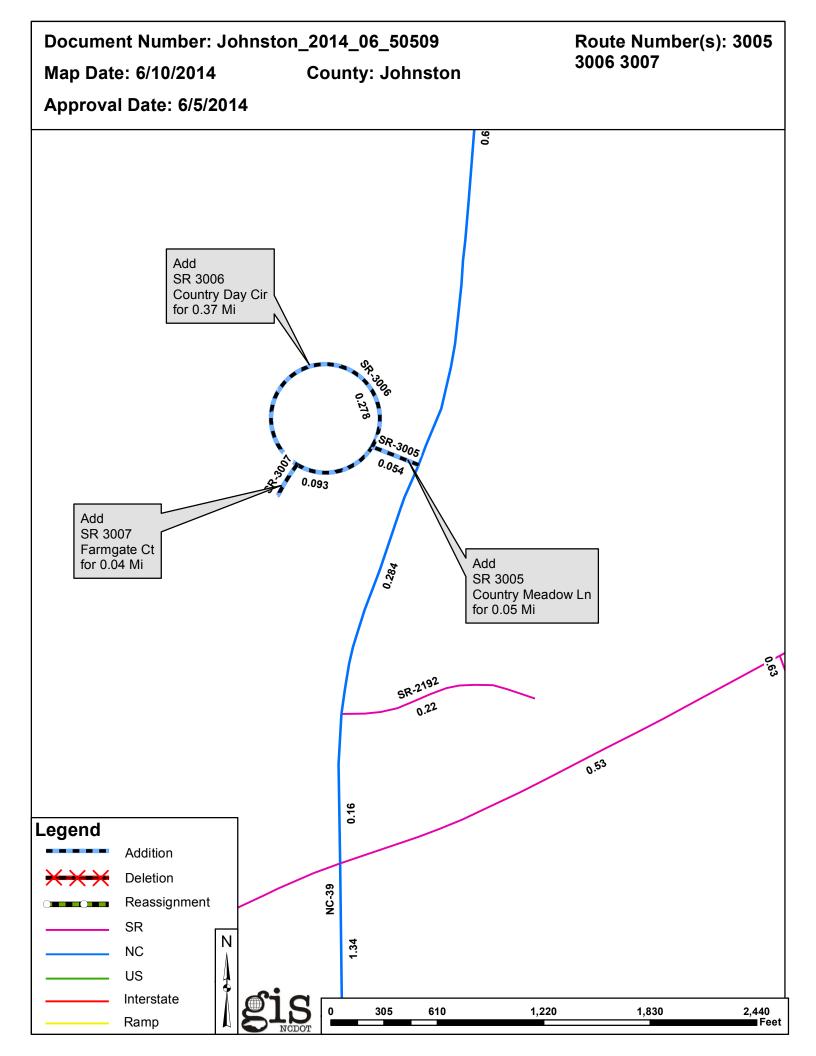

| PETITION |                        | County   | <b>Approval Date</b> |  |
|----------|------------------------|----------|----------------------|--|
|          | JOHNSTON_2014_06_50509 | JOHNSTON | 6/5/2014             |  |

## 2014 ROAD SYSTEM CHANGES

| PETITION               | COUNTY   | APPROVAL<br>DATE | ROUTE<br>NUMBER | PORTION<br>REASSIGNED TO | STREET<br>NAME       | LENGTH<br>(miles) | TYPE OF CHANGE                     | <b>REMARKS</b><br>(See Attached 1 |
|------------------------|----------|------------------|-----------------|--------------------------|----------------------|-------------------|------------------------------------|-----------------------------------|
| JOHNSTON_2014_06_50509 | JOHNSTON | 6/5/2014         | SR 3007         |                          | FARMGATE CT          | 0.04              | SYSTEM ADDITION<br>VIA<br>PETITION |                                   |
| JOHNSTON_2014_06_50509 | JOHNSTON | 6/5/2014         | SR 3006         |                          | COUNTRY DAY CIR      | 0.37              | SYSTEM ADDITION<br>VIA<br>PETITION |                                   |
| JOHNSTON_2014_06_50509 | JOHNSTON | 6/5/2014         | SR 3005         | (                        | COUNTRY MEADOW<br>LN | 0.05              | SYSTEM ADDITION<br>VIA<br>PETITION |                                   |