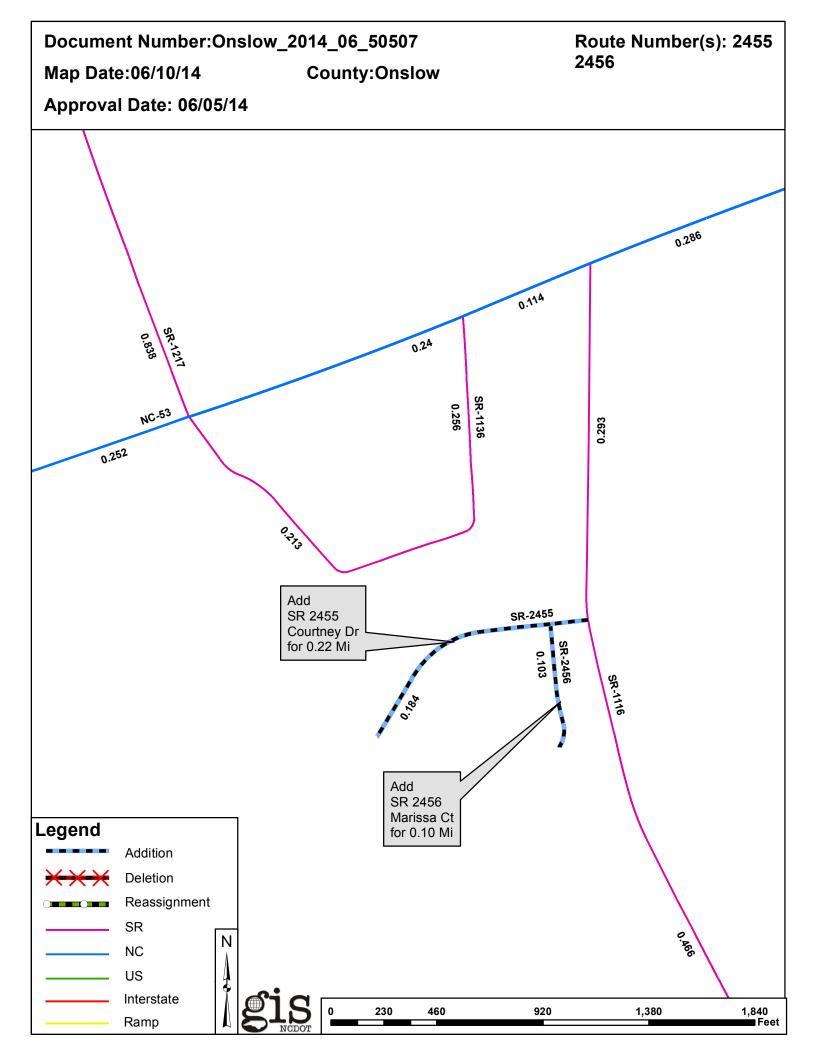

| PETITION             | County | <b>Approval Date</b> |  |
|----------------------|--------|----------------------|--|
| ONSLOW_2014_06_50507 | ONSLOW | 6/5/2014             |  |

Inquiries about changes should be referred to the GIS Help Desk at (919) 707-2152. Thank you for your assistance.

## 2014 ROAD SYSTEM CHANGES

| PETITION             | COUNTY | APPROVAL<br>DATE | ROUTE<br>NUMBER | PORTION<br>REASSIGNED TO | STREET<br>NAME | LENGTH (miles) | TYPE OF CHANGE                     | REMARKS<br>(See Attached I |
|----------------------|--------|------------------|-----------------|--------------------------|----------------|----------------|------------------------------------|----------------------------|
| ONSLOW_2014_06_50507 | ONSLOW | 6/5/2014         | SR 2456         |                          | MARISSA CT     | 0.10           | SYSTEM ADDITION<br>VIA<br>PETITION |                            |
| ONSLOW_2014_06_50507 | ONSLOW | 6/5/2014         | SR 2455         |                          | COURTNEY DR    | 0.22           | SYSTEM ADDITION<br>VIA<br>PETITION |                            |