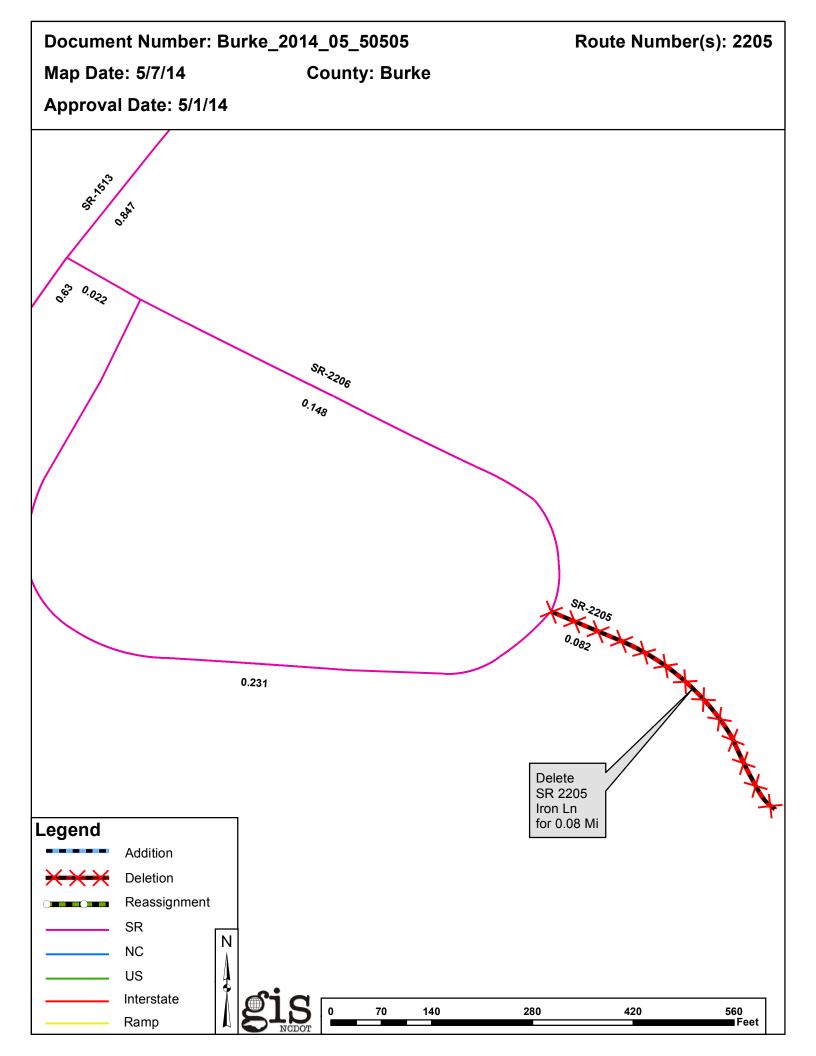

## 2014 ROAD SYSTEM CHANGES

| PETITION            | COUNTY | APPROVAL<br>DATE | ROUTE<br>NUMBER | PORTION<br>REASSIGNED TO | STREET<br>NAME | LENGTH<br>(miles) | TYPE OF CHANGE                     | REMARKS<br>(See Attached Map) |
|---------------------|--------|------------------|-----------------|--------------------------|----------------|-------------------|------------------------------------|-------------------------------|
| BURKE_2014_05_50505 | BURKE  | 5/1/2014         | SR 2205         |                          | IRON LN        | 0.08              | SYSTEM DELETION<br>VIA<br>PETITION |                               |