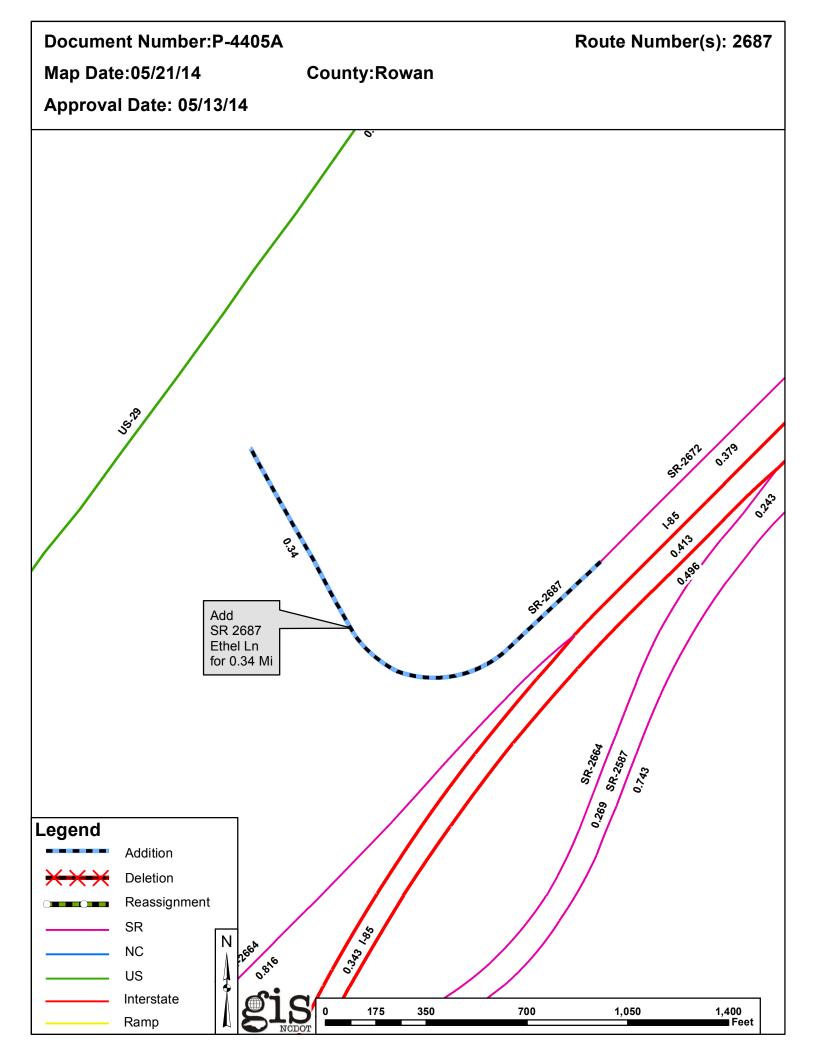

| <b>Document Number</b> | County | <b>Approval Date</b> |  |
|------------------------|--------|----------------------|--|
| P-4405A                | ROWAN  | 5/13/2014            |  |

Inquiries about changes should be referred to the GIS Help Desk at (919) 707-2152. Thank you for your assistance.

## 2014 ROAD SYSTEM CHANGES

| TIP     | COUNTY | APPROVAL<br>DATE | NEW<br>ROUTE | EXISTING<br>ROUTE | STREET<br>NAME | LENGTH<br>(miles) | TYPE OF CHANGE                      | REMARKS<br>(See Attached Ma |
|---------|--------|------------------|--------------|-------------------|----------------|-------------------|-------------------------------------|-----------------------------|
| P-4405A | ROWAN  | 5/13/2014        | SR 2687      |                   | ETHEL LN       | 0.34              | SYSTEM ADDITION - NEW<br>VIA<br>TIP | MAP , SEGMEN                |