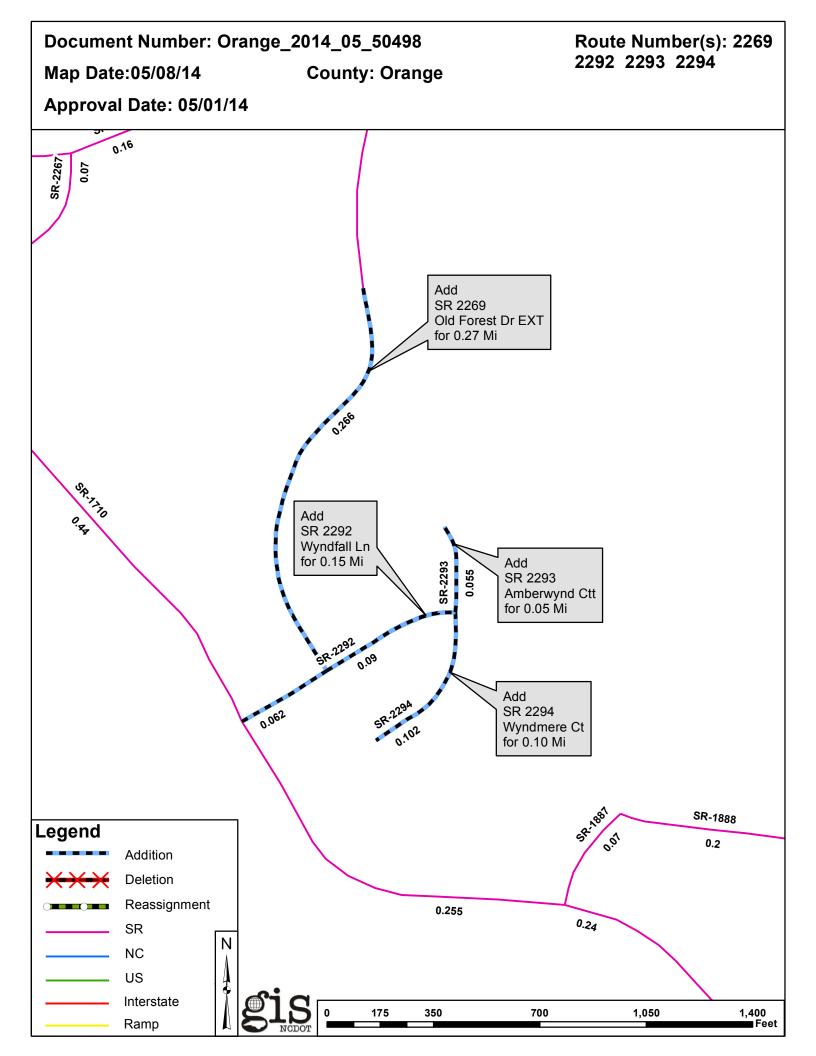

| PETITION             | County | <b>Approval Date</b> |  |
|----------------------|--------|----------------------|--|
| ORANGE_2014_05_50498 | ORANGE | 5/1/2014             |  |

Inquiries about changes should be referred to the GIS Help Desk at (919) 707-2152. Thank you for your assistance.

## 2014 ROAD SYSTEM CHANGES

| PETITION             | COUNTY | APPROVAL<br>DATE | ROUTE<br>NUMBER | PORTION<br>REASSIGNED TO | STREET<br>NAME    | LENGTH (miles) | TYPE OF CHANGE                     | REMARKS<br>(See Attached Map) |
|----------------------|--------|------------------|-----------------|--------------------------|-------------------|----------------|------------------------------------|-------------------------------|
| ORANGE_2014_05_50498 | ORANGE | 5/1/2014         | SR 2294         |                          | WYNDMERE CT       | 0.10           | SYSTEM ADDITION<br>VIA<br>PETITION |                               |
| ORANGE_2014_05_50498 | ORANGE | 5/1/2014         | SR 2293         |                          | AMBERWYND CT      | 0.05           | SYSTEM ADDITION<br>VIA<br>PETITION |                               |
| ORANGE_2014_05_50498 | ORANGE | 5/1/2014         | SR 2292         |                          | WYNDFALL LN       | 0.15           | SYSTEM ADDITION<br>VIA<br>PETITION |                               |
| ORANGE_2014_05_50498 | ORANGE | 5/1/2014         | SR 2269         |                          | OLD FOREST DR EXT | 0.27           | SYSTEM ADDITION<br>VIA<br>PETITION |                               |