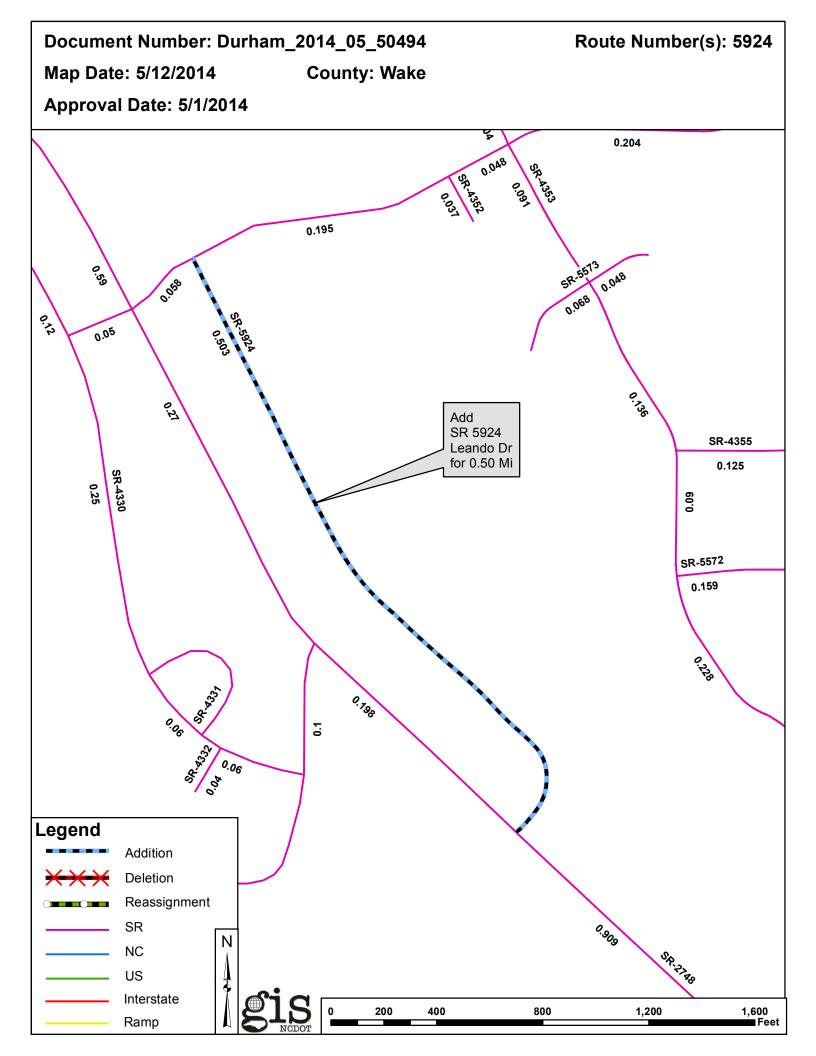

| PETITION           | County | <b>Approval Date</b> |  |
|--------------------|--------|----------------------|--|
| WAKE_2014_05_50494 | WAKE   | 5/1/2014             |  |

Inquiries about changes should be referred to the GIS Help Desk at (919) 707-2152. Thank you for your assistance.

## 2014 ROAD SYSTEM CHANGES

| _ | PETITION           | COUNTY | APPROVAL<br>DATE | ROUTE<br>NUMBER | PORTION<br>REASSIGNED TO | STREET<br>NAME | LENGTH<br>(miles) | TYPE OF CHANGE                     | <b>REMARKS</b><br>(See Attached 1 |
|---|--------------------|--------|------------------|-----------------|--------------------------|----------------|-------------------|------------------------------------|-----------------------------------|
|   | WAKE_2014_05_50494 | WAKE   | 5/1/2014         | SR 5924         |                          | LEANDO DR      | 0.50              | SYSTEM ADDITION<br>VIA<br>PETITION |                                   |